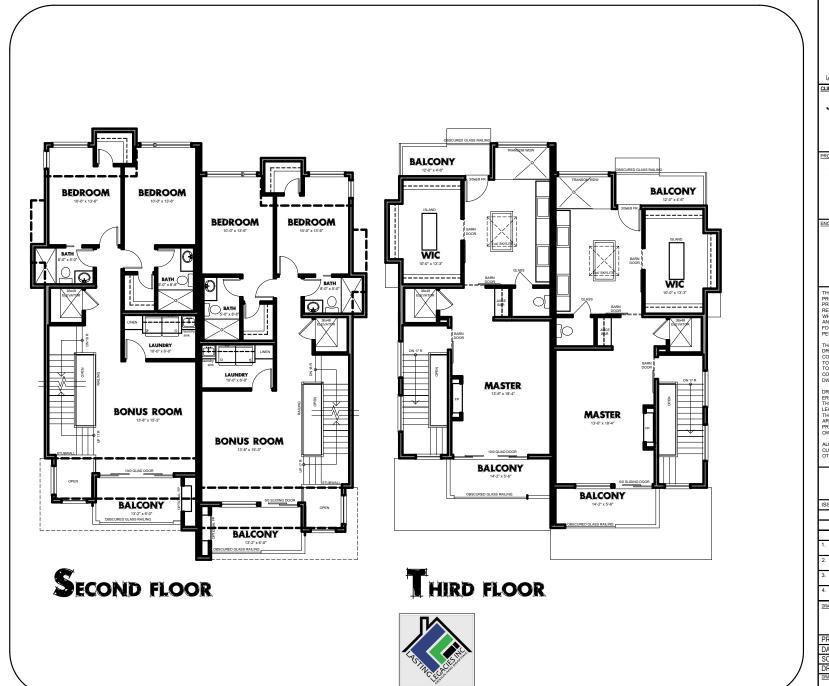

CLIENT:

JAYDAN DEVELOPMENTS 2416 34th Avenue NW, Calgary, AB

PROJECT NAME & ADDRESS:

28 AVE SEMI-DETACHED 2131 28th Avenue S.W. Calgary, AB, Lot 25.26 Block 21 Plan 4479P

ENGINEER/ARCHITECTS STAN

THE PLANS AND RELATED MATERIALS ARE PROTECTED BY COPYRIGHT AND ARE THE PROPERTY OF LASTING LEGALES INCE. FIN REPRODUCTION OF THESE PLANS, EITHER MANUAL PROPERTY OF THE PROPERTY OF THE PLANS OF THE PROPERTY OF THE PLANS OF THE

## DEVELOPMENT PERMIT SET

| I LINVIII OLI |               |
|---------------|---------------|
| ISSUED FOR:   | DATE: (M/D/Y) |
|               |               |
|               |               |
| REVISION:     | DATE: (M/D/Y) |
| 1.            |               |
| 2.            |               |
| 3.            |               |
| 4.            |               |

DRAWING TITLE:

| PROJECT #: | 2017-0842  |
|------------|------------|
| DATE:      | 2018.10.18 |
| SCALE:     | AS SHOWN   |
| DRAWN BY:  | LL / JTD   |
|            |            |

246 Royal Abbey Court NW, Calgary, Alta, 136 4Y3 P:403.374.1921 | C:403.613.4639 LegaciesDesign@gmail.com | LastingLegaciesDesign.com