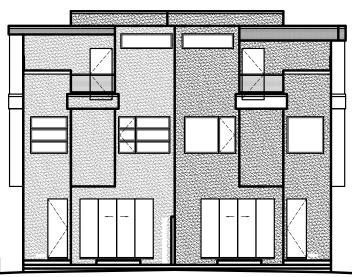

CLIENT:

JAYDAN DEVELOPMENTS 2416 34th Avenue NW, Calgary, AB

PROJECT NAME & ADDRESS:

28 AVE SEMI-DETACHED 2131 28th Avenue S.W. Calgary, AB, Lot 25,26 Block 21 Plan 4479P

ENGINEER/ARCHITECTS STAMP:

THE PLANS AND RELATED MATERIALS ARE PROTECTED BY COPYRIGHT AND ARE THE PROPERTY OF LASTING LEGACIES INC. REPRODUCTION OF THESE PLANS, EITHER IN WHOLE OR IN PART, INCLUDING ANY FORM ANDIOR PREPARATION OF DERIVATIVE WORK, FOR ANY REASON WITHOUT PRIOR WRITTEN PERMISSION IS STRICTLY PROHIBITED.

### DEVELOPMENT PERMIT SET

| ISSUED FOR:    | DATE: (M/D/Y) |
|----------------|---------------|
|                |               |
|                |               |
| REVISION:      | DATE: (M/D/Y) |
| 1.             |               |
| 2.             |               |
| 3.             |               |
| 4.             |               |
| DRAWING TITLE: | •             |

| PROJECT #: | 2017-0842  |
|------------|------------|
| DATE:      | 2018.10.18 |
| SCALE:     | AS SHOWN   |
| DRAWN BY:  | LL / JTD   |
| DRAWING #: | -          |

246 Royal Abbey Court NW, Calgary, Alta, 136 4Y3 P:403.374.1921 | C:403.613.4639 LegaciesDesign@gmail.com | LastingLegaciesDesign.com