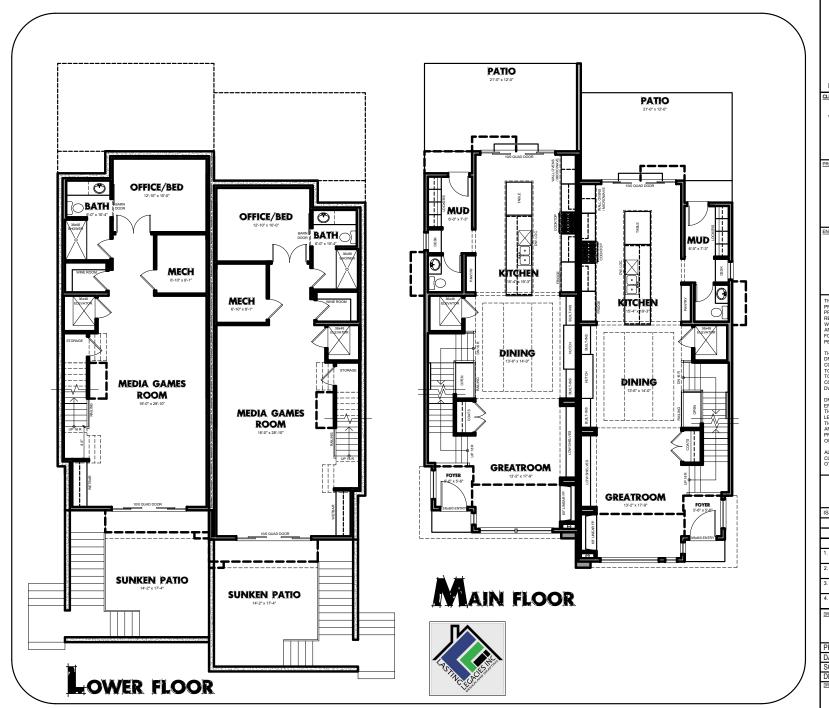

246 Royal Abbey Court NW, Calgary, Alta, 13G 4Y3 P:403.374.1921 | C:403.613.4639 LegaciesDesign@gmail.com | LastingLegaciesDesign.com

CLIENT:

JAYDAN DEVELOPMENTS 2416 34th Avenue NW, Calgary, AB

PROJECT NAME & ADDRESS:

28 AVE SEMI-DETACHED 2131 28th Avenue S.W. Calgary, AB, Lot 25,26 Block 21 Plan 4479P

ENGINEER/ARCHITECTS STAMP:

THE PLANS AND RELATED MATERIALS ARE PROTECTED BY COPPYIGHT AND ARE THE PROPERTY OF LASTING LEGACIES AND REPRODUCTION OF THESE PLANS, EITHER IN WHOLE OR IN PART, INCLUDING ANY FORM ANDIOR PREPARATION OF DERIVATIVE WORK, FOR ANY REASON WITHOUT PRIOR WRITTEN PERMISSION IS STRICTLY PROHIBITED.

## DEVELOPMENT PERMIT SET

| ISSUED FOR: | DATE: (M/D/Y) |
|-------------|---------------|
|             |               |
|             |               |
| REVISION:   | DATE: (M/D/Y) |
| 1.          |               |
| 2.          |               |
| 3.          |               |
| 4.          |               |

DRAWING TITLE:

| PROJECT #: | 2017-0842  |
|------------|------------|
| DATE:      | 2018.10.18 |
| SCALE:     | AS SHOWN   |
| DRAWN BY:  | LL / JTD   |
| DRAWING #: | -          |

246 Royal Abbey Court NW, Calgary, Alta, 13G 4Y3 P:403.374.1921 | C:403.613.4639 LegaciesDesign@gmail.com | LastingLegaciesDesign.com