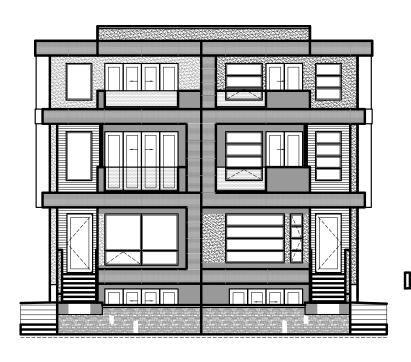

CLIENT:

#### JAYDAN DEVELOPMENTS 2416 34th Avenue NW, Calgary, AB

PROJECT NAME & ADDRESS:

#### 28 AVE SEMI-DETACHED 2131 28th Avenue S.W. Calgary, AB, Lot 25,26 Block 21 Plan 4479P

ENGINEER/ARCHITECTS STAMP:

THE PLANS AND RELATED MATERIALS ARE PROTECTED BY COPYRIGHT AND ARE THE PROPERTY OF LASTING LEGACIES INC. REPRODUCTION OF THESE PLANS, EITHER IN WHOLE OR IN PART, INCLUDING ANY FORM ANDIOR PREPARATION OF DERIVATIVE WORK, FOR ANY REASON WITHOUT PRIOR WRITTEN PERMISSION IS STRICTLY PROHIBITED.

# DEVELOPMENT PERMIT SET

| ISS | SUED FOR:   | DATE: (M/D/Y) |
|-----|-------------|---------------|
|     |             |               |
|     |             |               |
|     | REVISION:   | DATE: (M/D/Y) |
| 1.  |             |               |
| 2.  |             |               |
| 3.  |             |               |
| 4.  |             |               |
| DD/ | NAMES TITLE |               |

DRAWING TITL

| PROJECT #: | 2017-0842  |
|------------|------------|
| DATE:      | 2018.10.18 |
| SCALE:     | AS SHOWN   |
| DRAWN BY:  | LL / JTD   |
|            |            |

246 Royal Abbey Court NW, Calgary, Alta, 136 4Y3 P:403.374.1921 | C:403.613.4639 LegaciesDesign@gmail.com | LastingLegaciesDesign.com