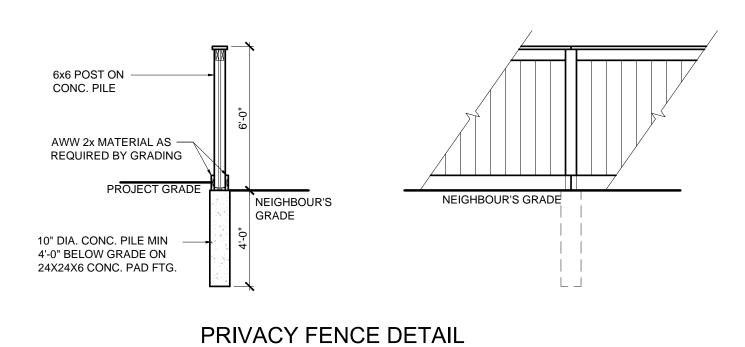

- ALL EXISTING STRUCTURES ON SITE, INCLUDING EXISTING FENCE, TO BE REMOVED
- CONSTRUCTION ACCESS TO BE FROM REAR LANE.
- CITY BOULEVARD IS TO REMAIN FREE OF **EXCAVATED MATERIAL AND STORAGE OF** CONSTRUCTION MATERIAL IS NOT PERMITTED