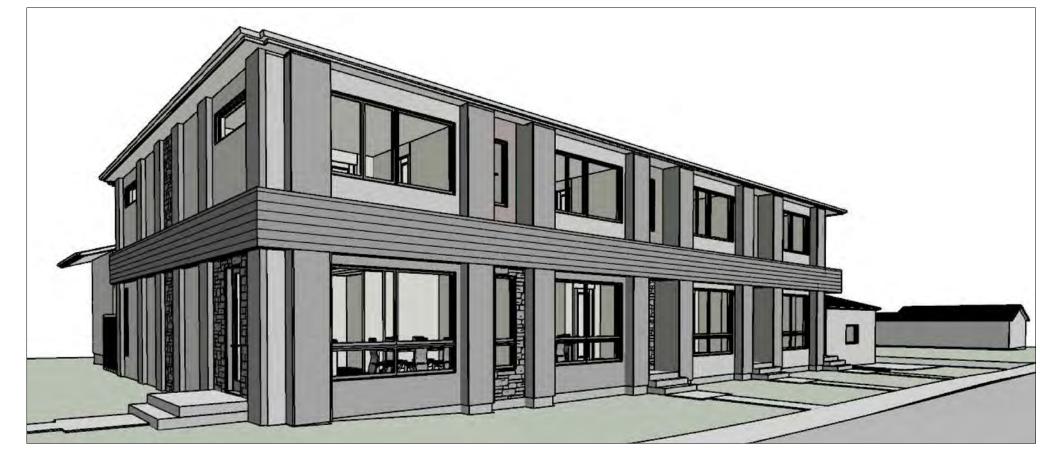

# |RIGHT / LEFT ELEVATION & | STREETSCAPE

| PROJECT #: | 2017-0773  |
|------------|------------|
| DATE:      | 2017.09.15 |
| SCALE:     | AS SHOWN   |
| DRAWN BY:  | PLO / JTD  |
|            | ·          |

DP4

PROPOSED STREETSCAPE

46 AVENUE N.W.

SCALE:1/8"=1'0"