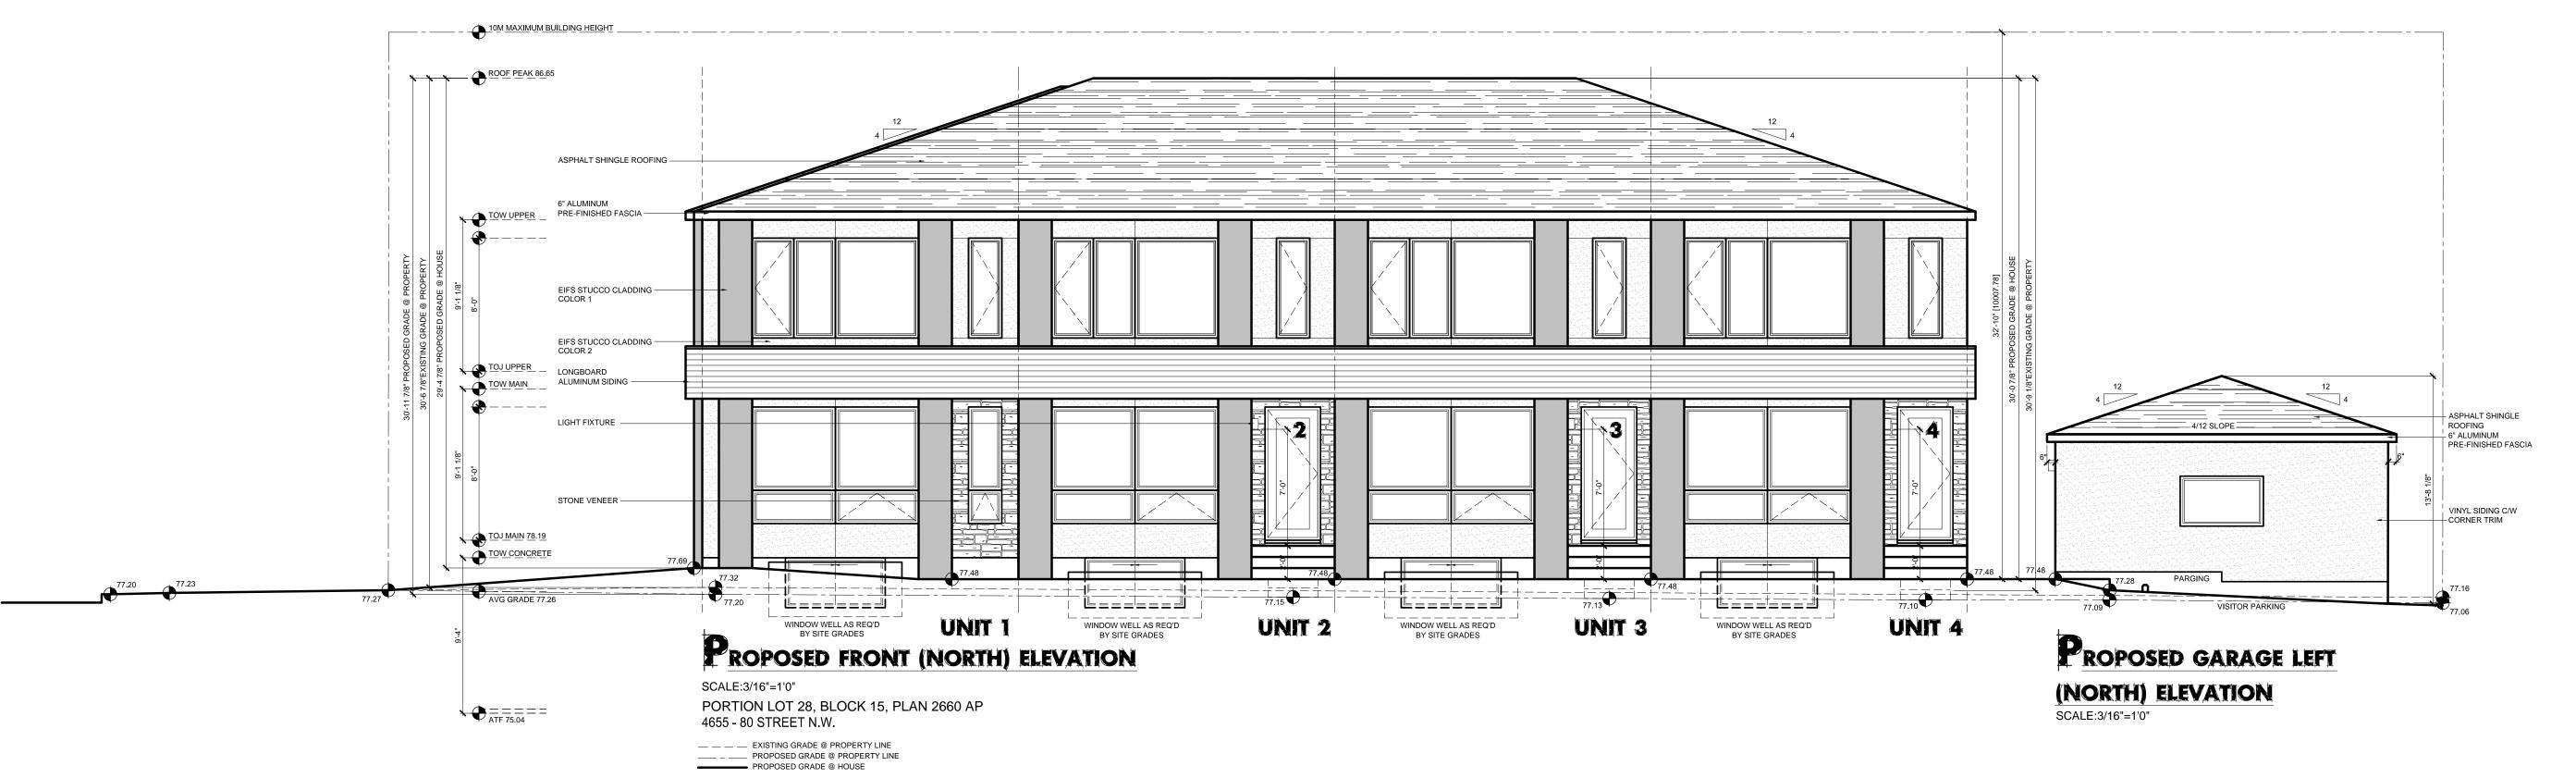

## FRONT / REAR ELEVATION

| 2017-0773  |
|------------|
| 2017.09.15 |
| AS SHOWN   |
| PLO / JTD  |
|            |

DP3