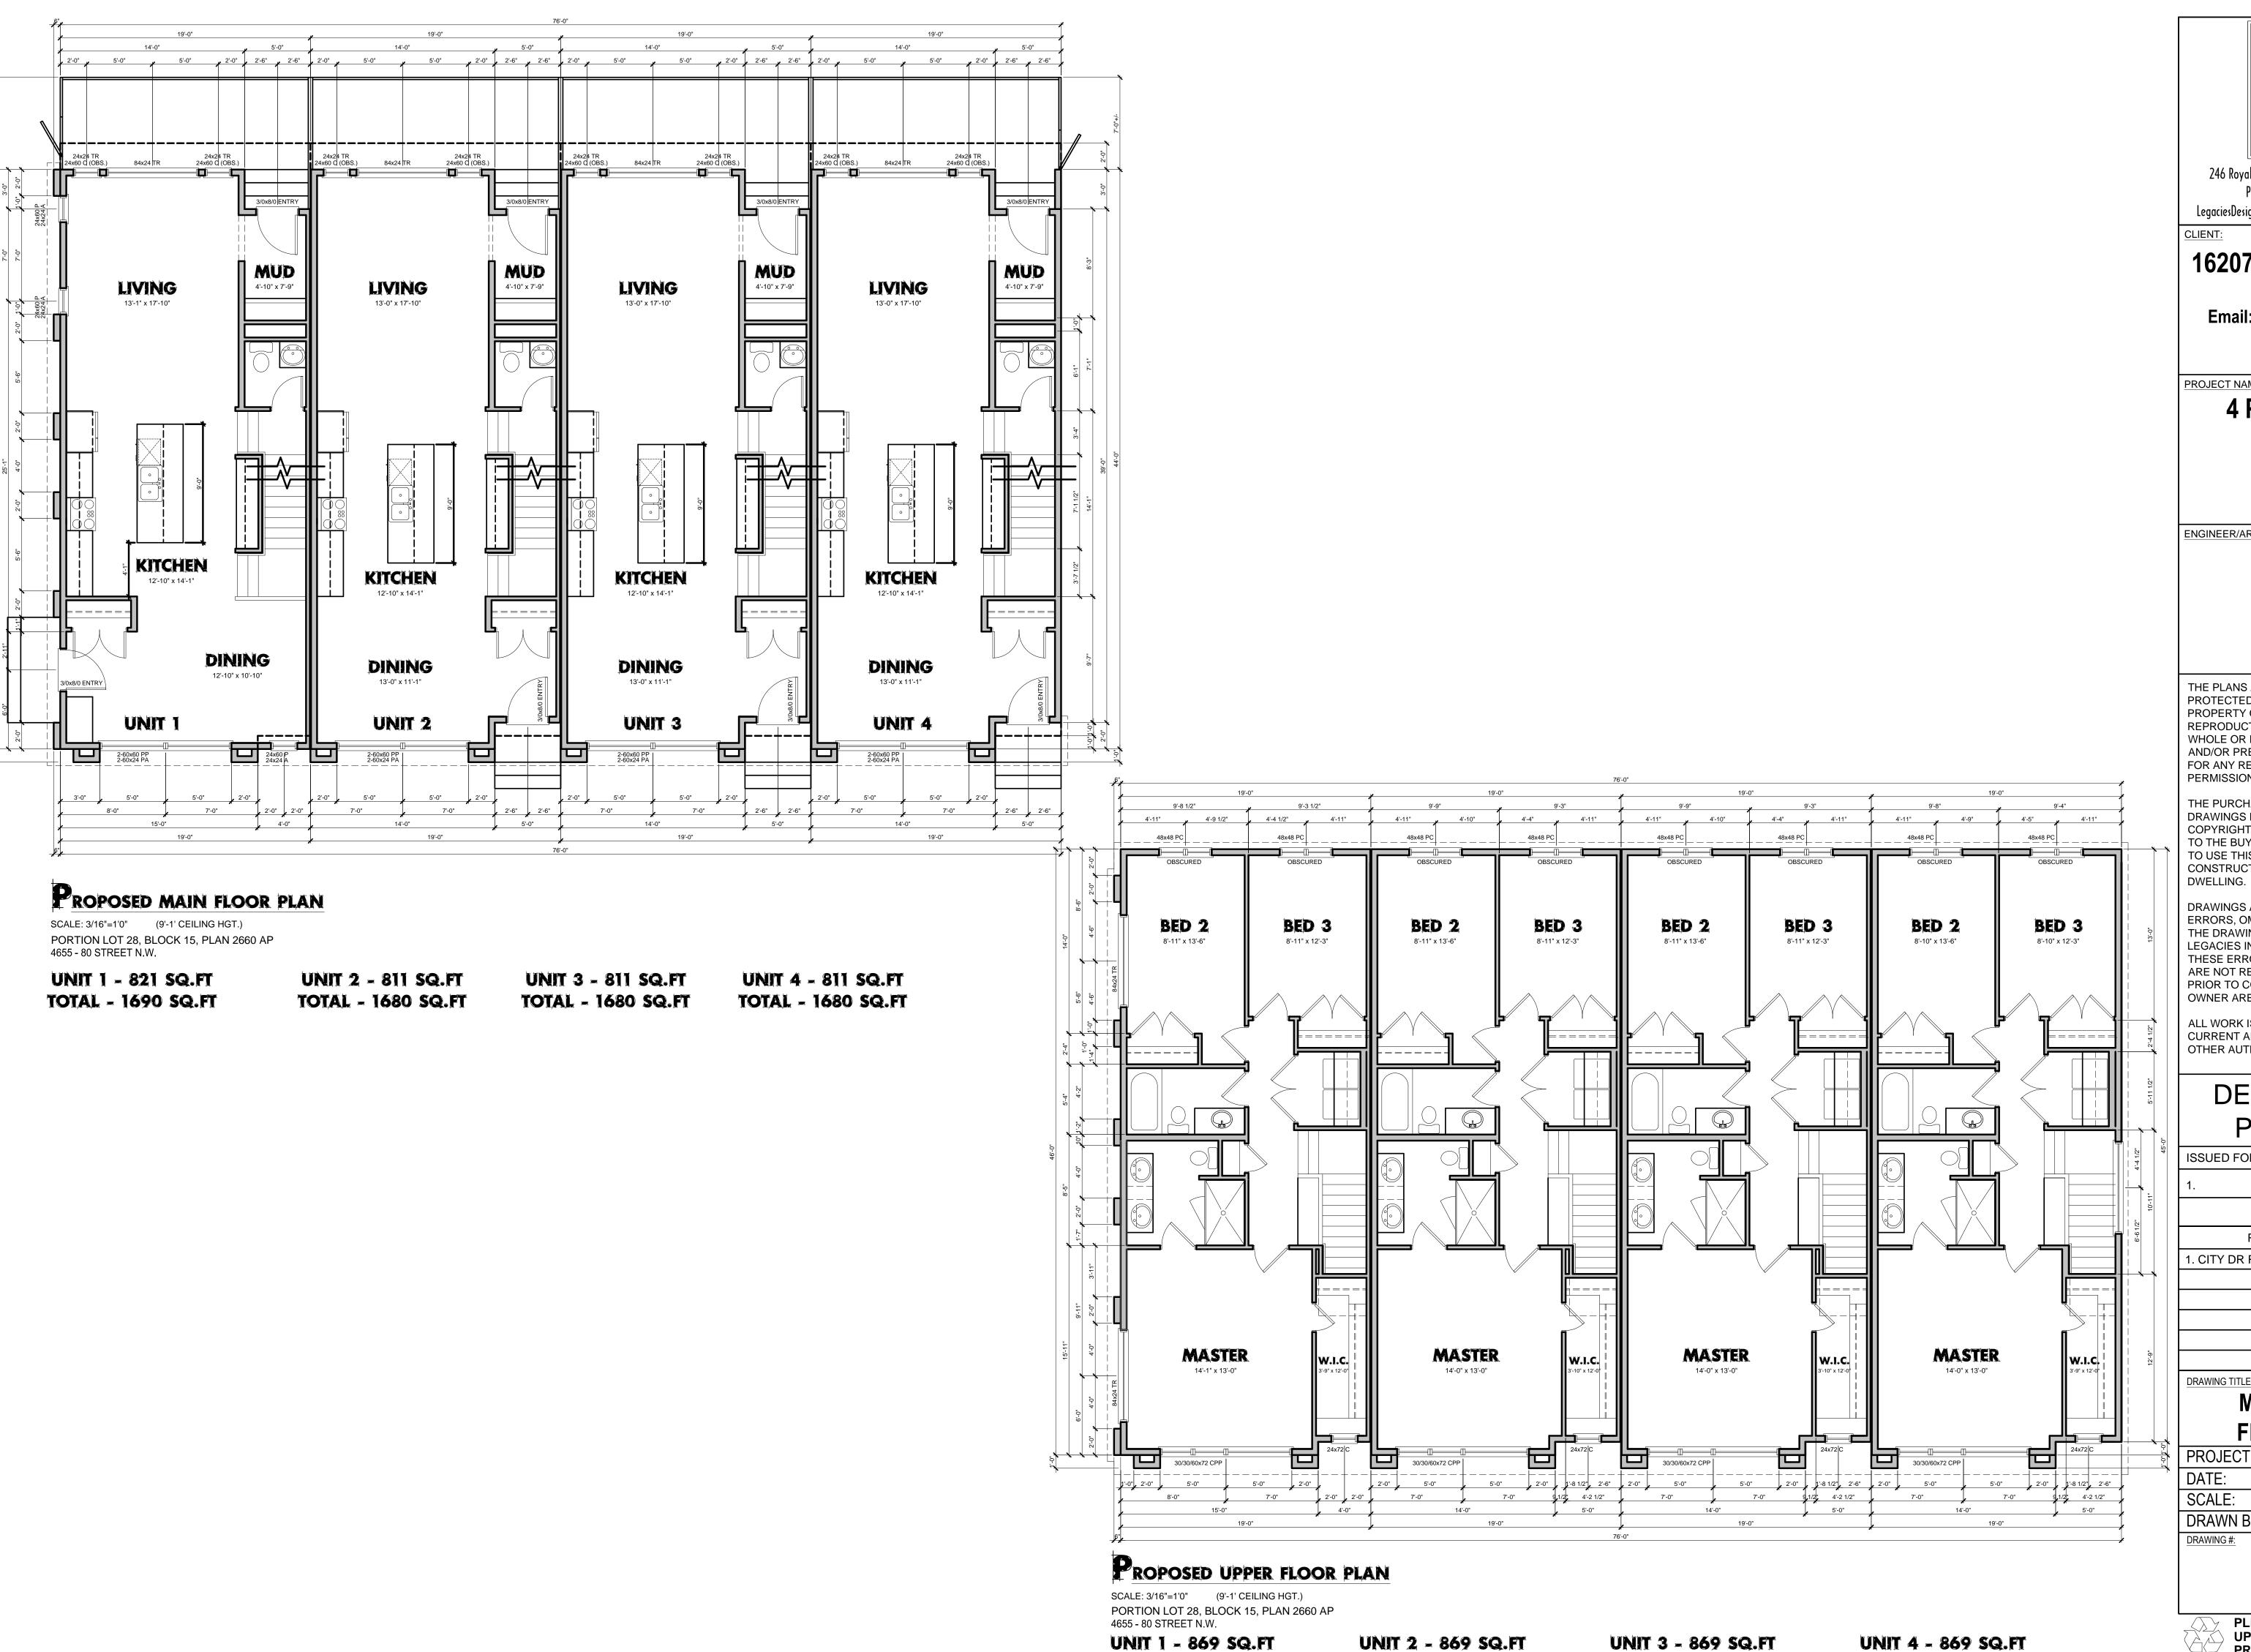

# MAIN & UPPER FLOOR PLANS

| • | PROJECT #: | 2017-0773  |
|---|------------|------------|
| • | DATE:      | 2017.09.15 |
|   | SCALE:     | AS SHOWN   |
|   | DRAWN BY:  | PLO / JTD  |
|   |            |            |

DRAWING #:

DP5

# DEVELOPMENT PERMIT SET

246 Royal Abbey Court NW, Calgary, Alta, T3G 4Y3 P:403.374.1921 | C:403.613.4639 LegaciesDesign@gmail.com | LastingLegaciesDesign.com

|   | DESCRIPTION  | SQ. FT. | SQ. FT. | SQ. FT. | SQ. FT. |
|---|--------------|---------|---------|---------|---------|
| 6 |              | UNIT 1  | UNIT 2  | UNIT 3  | UNIT 4  |
|   | MAIN FLOOR   | 821     | 811     | 811     | 811     |
| 5 | SECOND FLOOR | 869     | 869     | 869     | 869     |
|   | THIRD FLOOR  | n/a     | n/a     | n/a     | n/a     |
|   | TOTAL        | 1690    | 1680    | 1680    | 1680    |
|   | LOWER LEVEL  | n/a     | n/a     | n/a     | n/a     |
|   | GRAND TOTAL  | 1690    | 1680    | 1680    | 1680    |
|   | GARAGE(S)    | 193     | 190     | 190     | 200     |
| Ø | PORCH        | 15      | 15      | 15      | 15      |
|   | PATIO        | 133     | 133     | 133     | 133     |