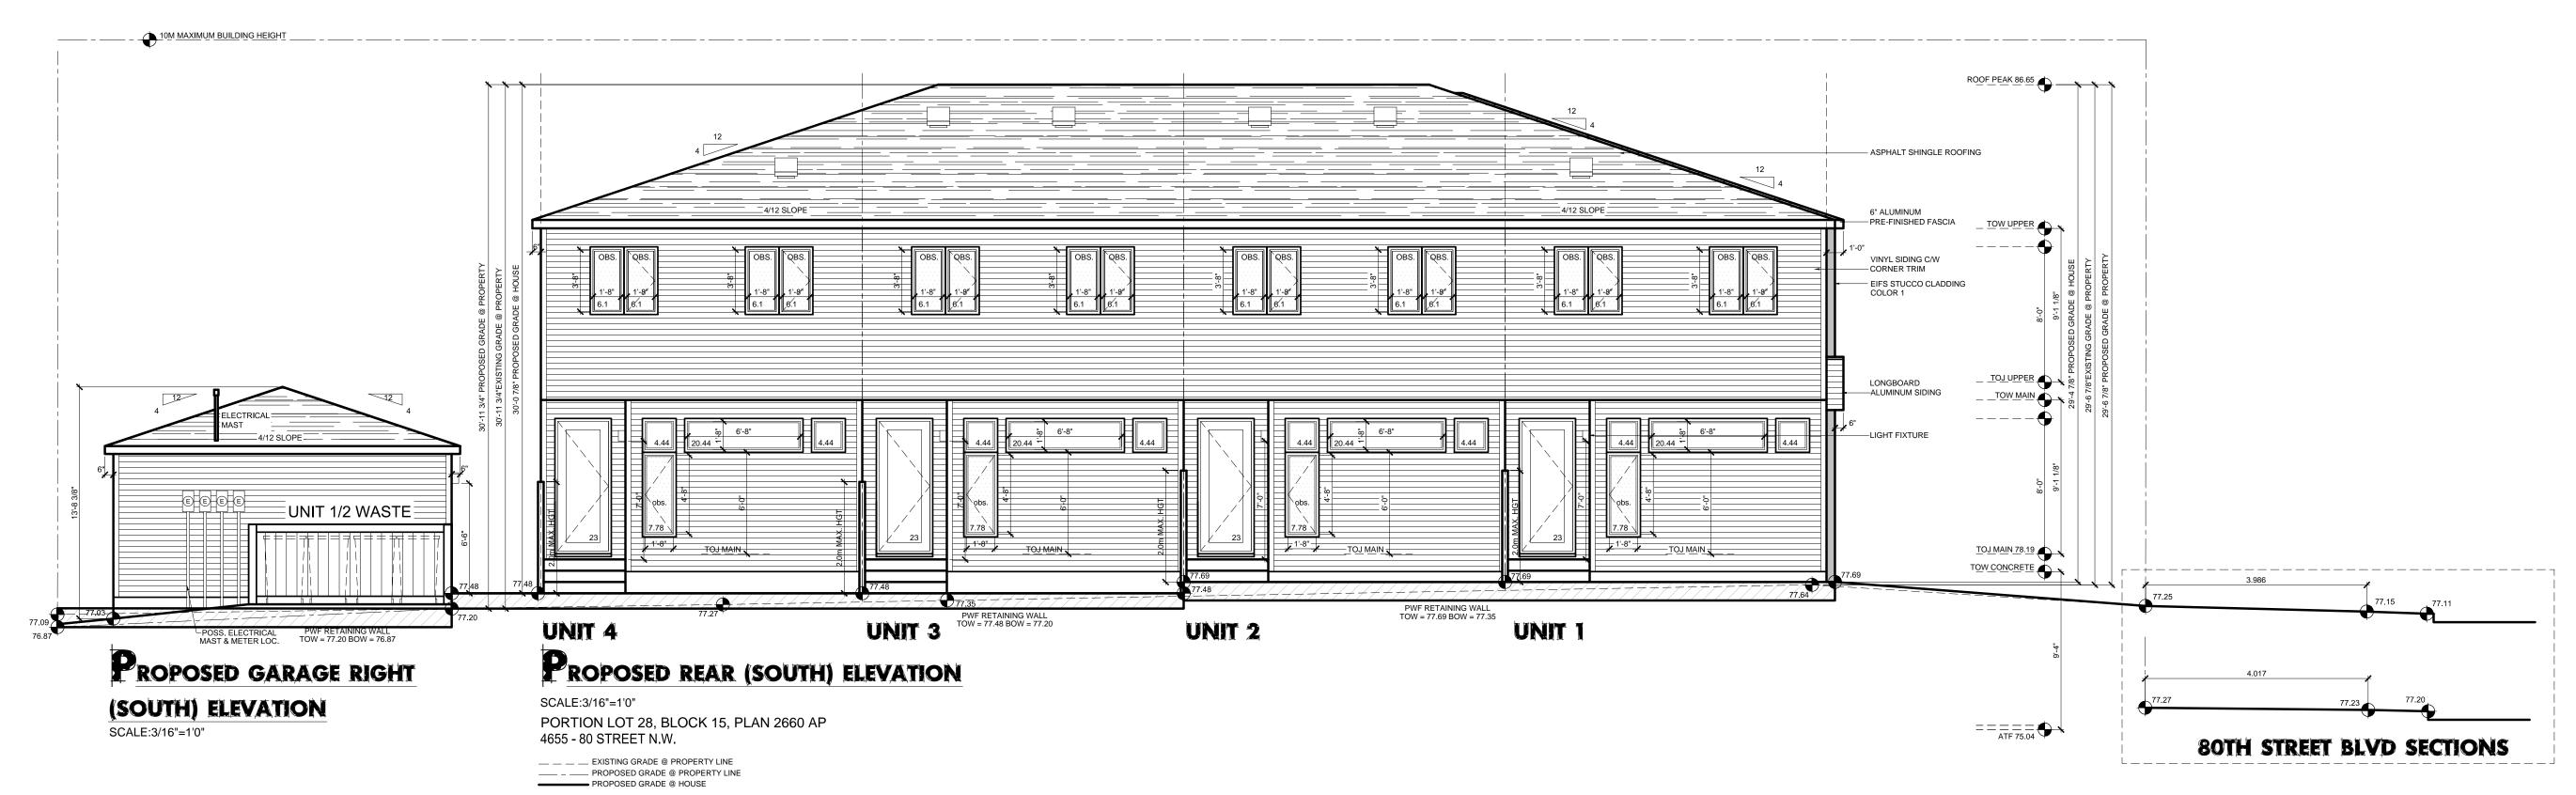

## FRONT / REAR ELEVATION

| 2017-0773  |
|------------|
| 2017.09.15 |
| AS SHOWN   |
| PLO / JTD  |
|            |

DP3

# |RIGHT / LEFT ELEVATION & | STREETSCAPE

| PROJECT #: | 2017-0773  |
|------------|------------|
| DATE:      | 2017.09.15 |
| SCALE:     | AS SHOWN   |
| DRAWN BY:  | PLO / JTD  |
|            | ·          |

DP4

PROPOSED STREETSCAPE

46 AVENUE N.W.

SCALE:1/8"=1'0"