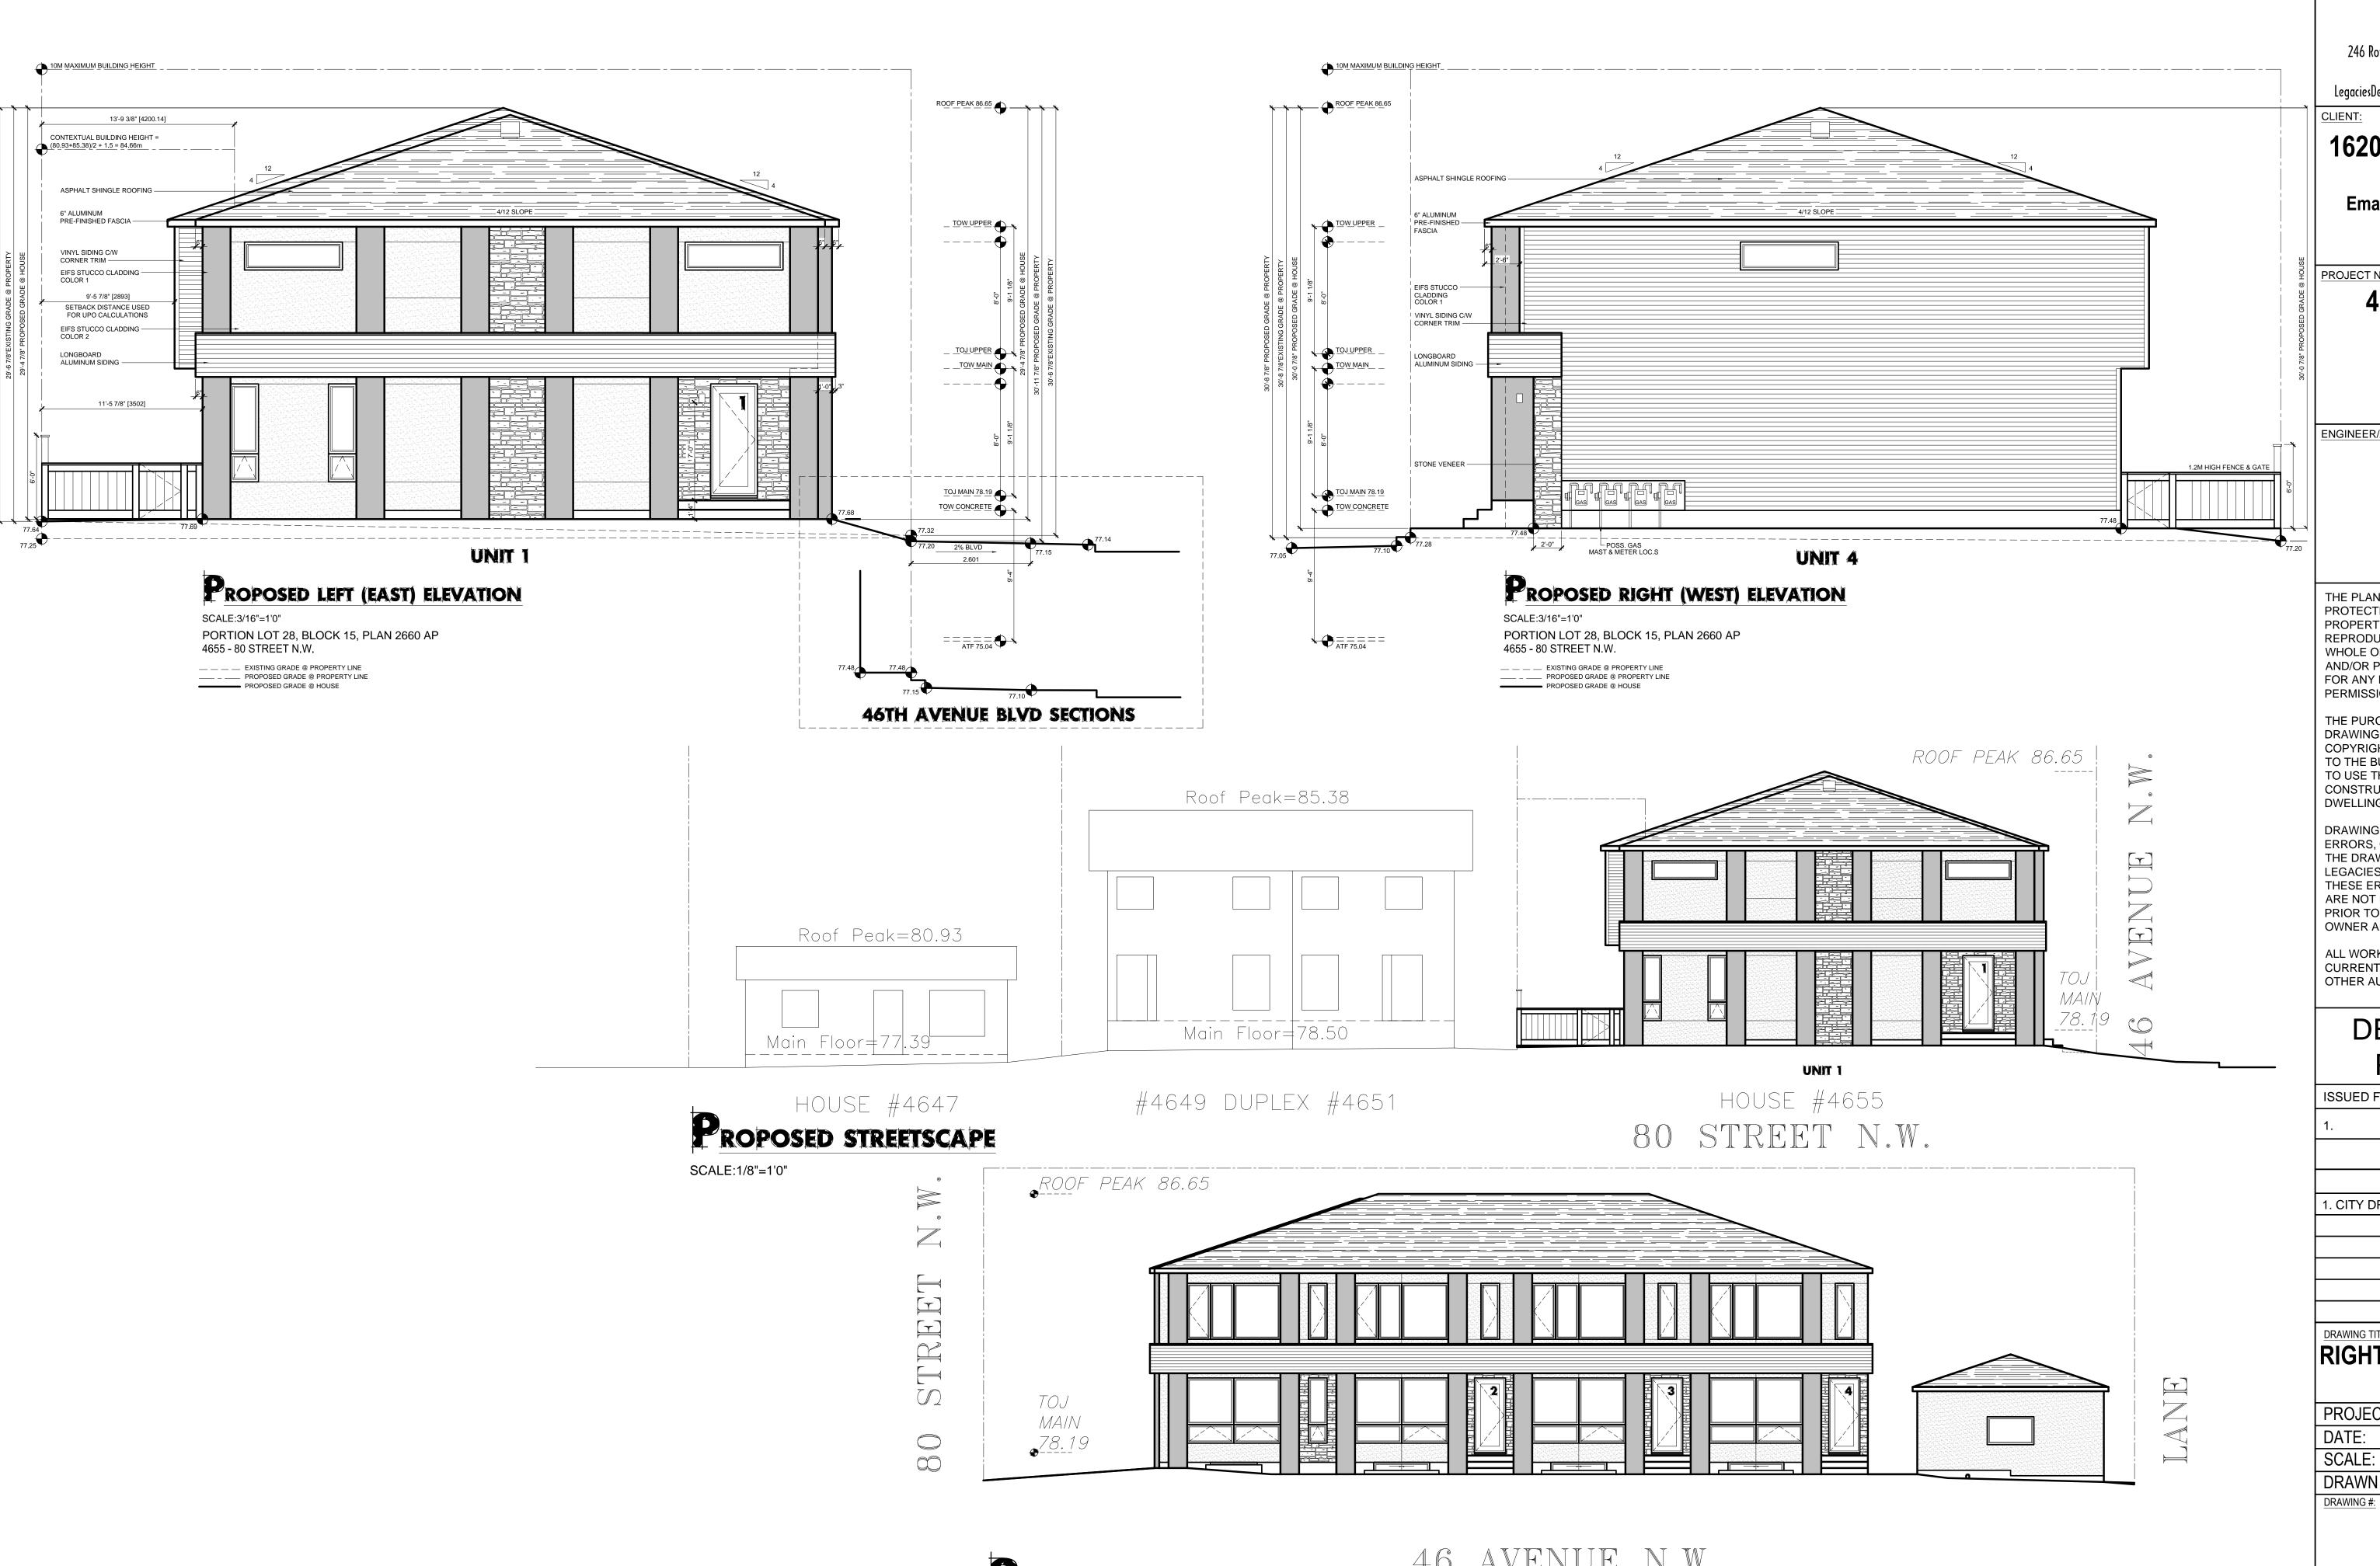

# |RIGHT / LEFT ELEVATION & | STREETSCAPE

| PROJECT #: | 2017-0773  |
|------------|------------|
| DATE:      | 2017.09.15 |
| SCALE:     | AS SHOWN   |
| DRAWN BY:  | PLO / JTD  |
|            | ·          |

DP4

PROPOSED STREETSCAPE

46 AVENUE N.W.

SCALE:1/8"=1'0"