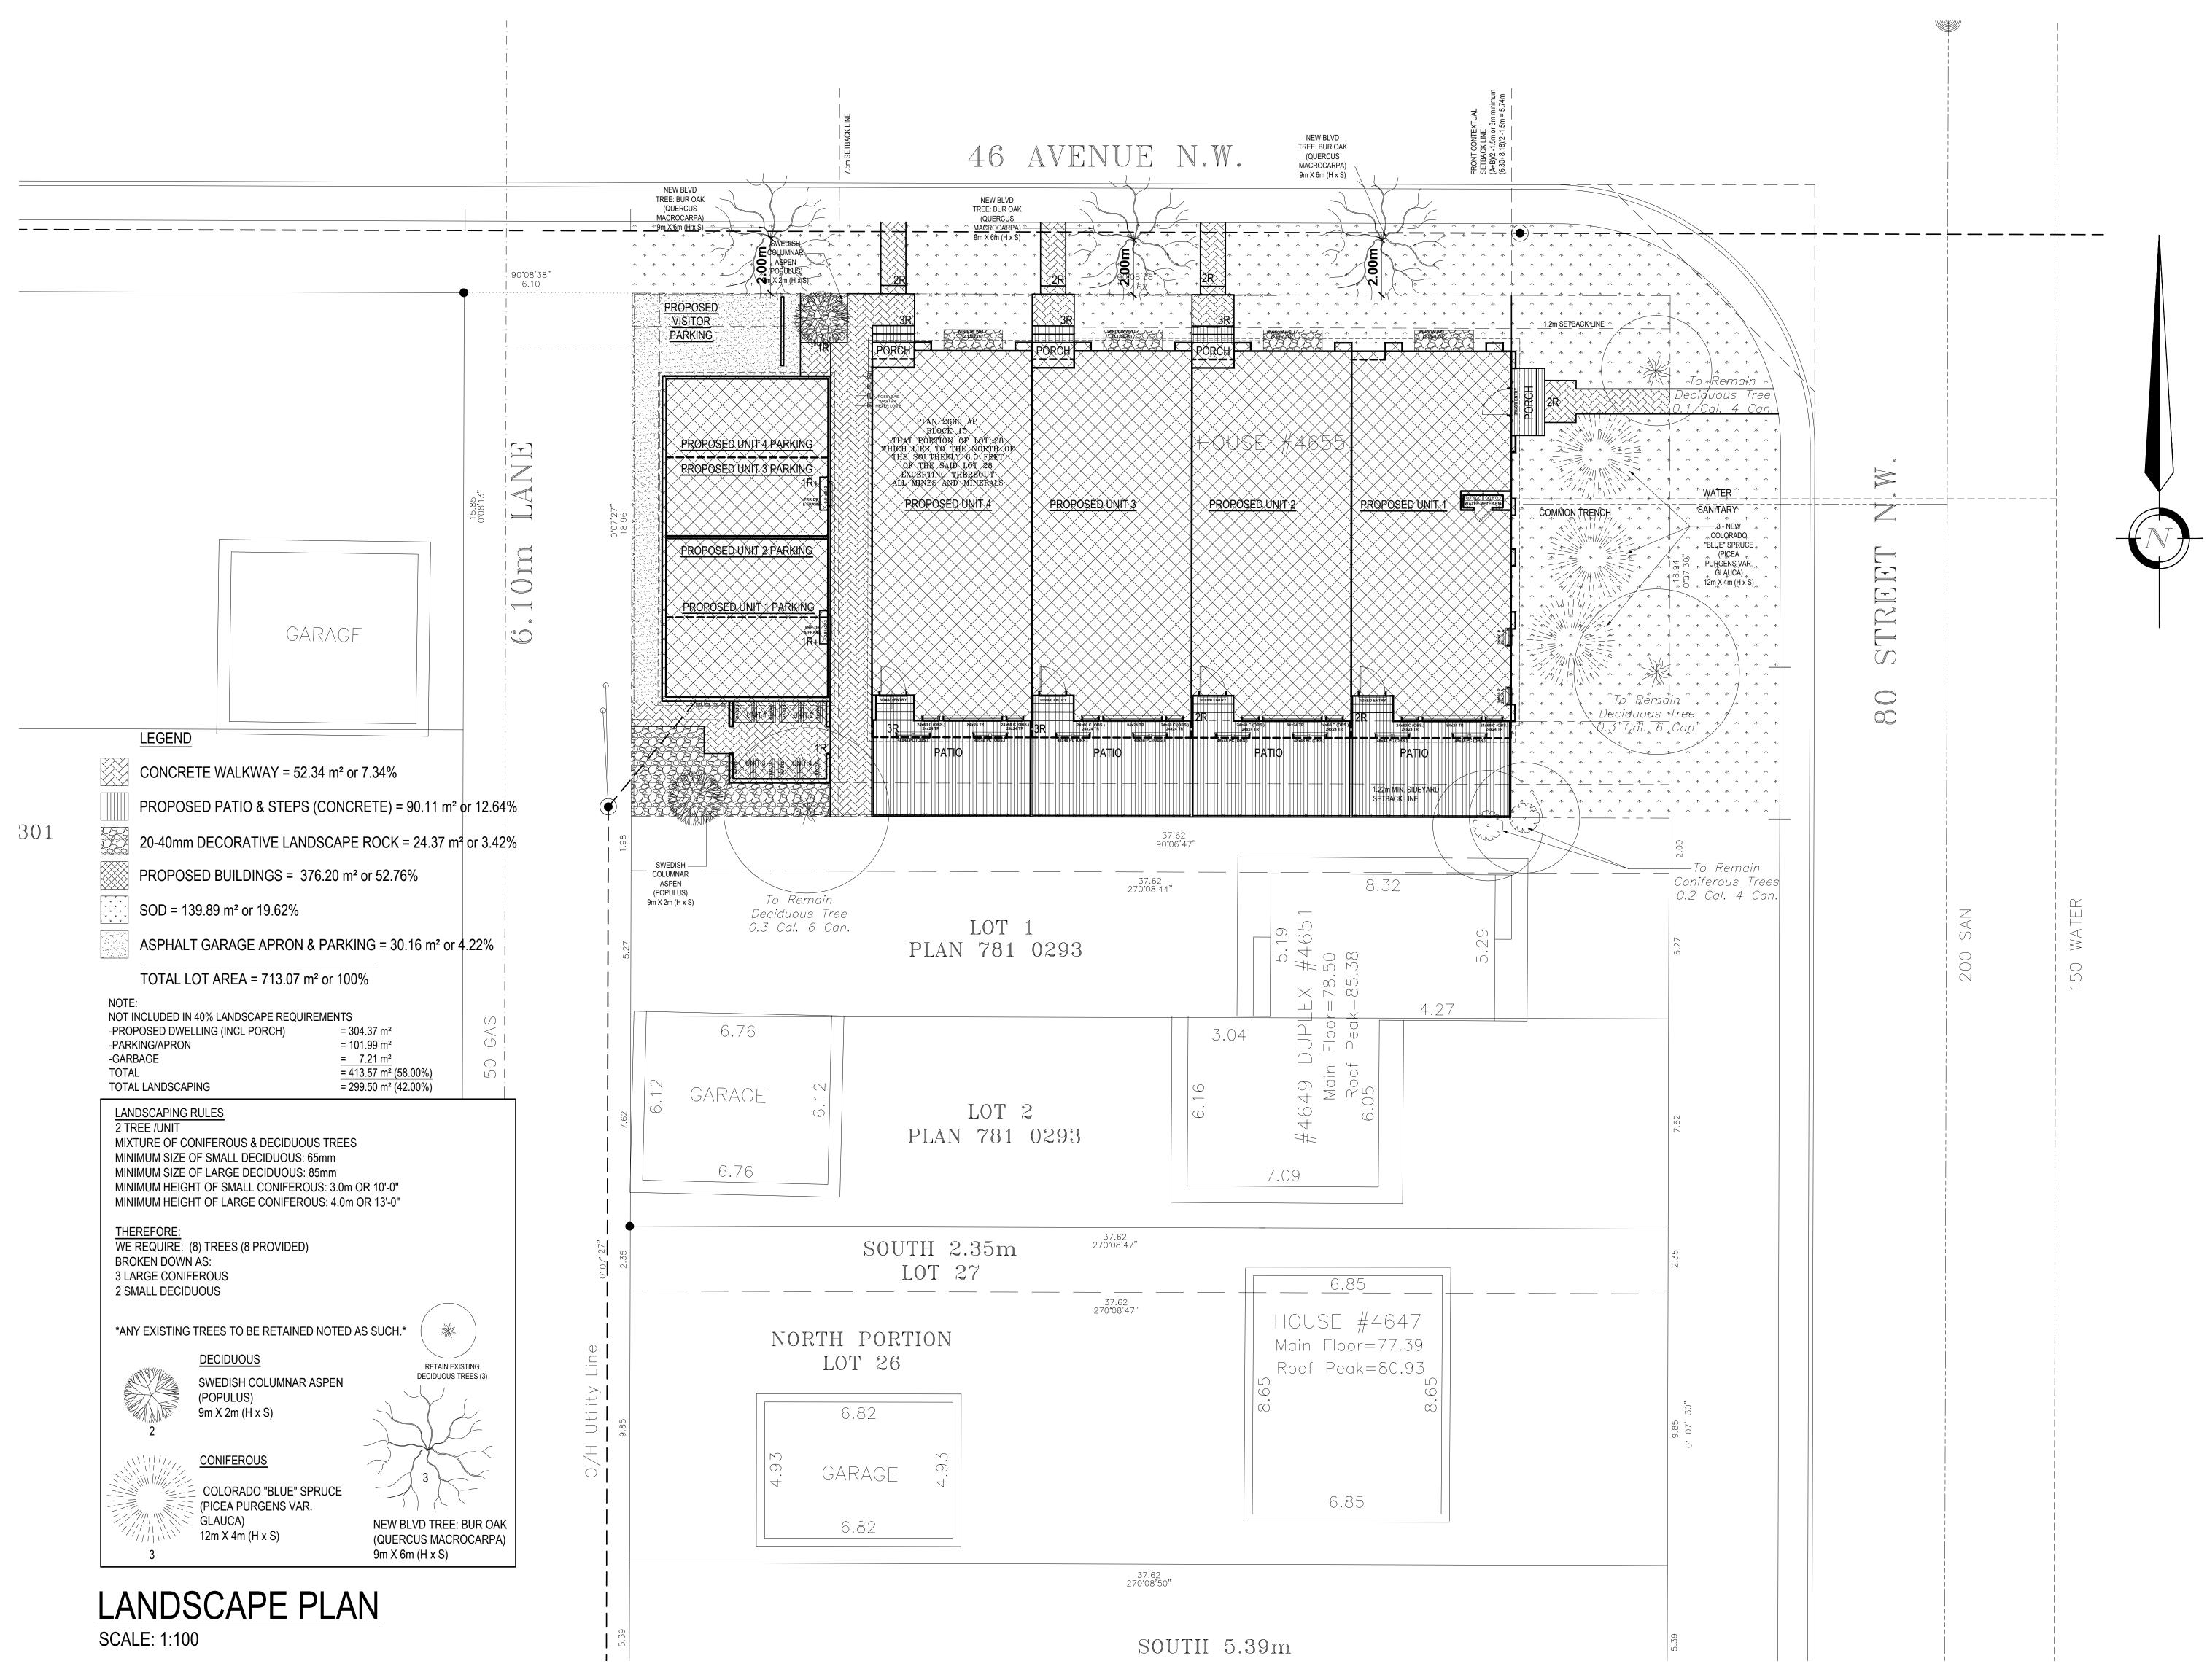

2 TREES PER UNIT (1 DECIDUOUS 1 CONIFEROUS) 3 DECIDUOUS TREES TO BE RETAINED 2 DECIDUOUS TREES TO BE PLANTED 3 CONIFEROUS TREES TO BE PLANTED

GENERAL REQUIREMENTS:

PROJECT SHOULD BE SENSITIVE TO THE CALGARY PLAN ACCOMODATING GROWTH PROJECT SHOULD FOLLOW MUNICIPAL DEVELOPMENT PLAN

## LANDSCAPE PLAN

| PROJECT #: | 2017-0773  |
|------------|------------|
| DATE:      | 2017.08.10 |
| SCALE:     | AS SHOWN   |
| DRAWN BY:  | LL / JTD   |
| DRAWING #: |            |

DP2

UNPROTECTED OPENINGS (UNIT 2)