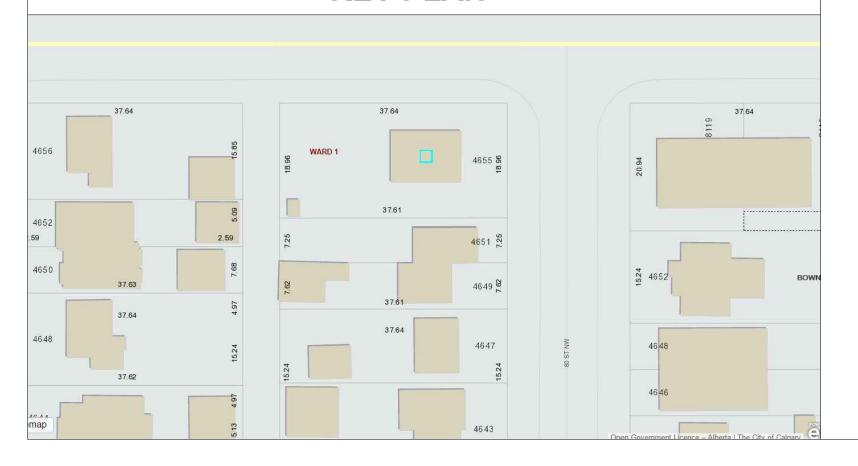

## **KEY PLAN**

# 

**LEGAL DESCRIPTION:** 

LOT 28 BLOCK 15, PLAN 2660 AP

**MUNICIPAL ADDRESS:** 

4655 - 80 STREET NW CALGARY, ALBERTA

**COMMUNITY:** 

**CURRENT ZONING DESIGNATION:** PROPOSED ZONING RE-DESIGNATION: SITE AREA: **CURRENT MAX ALLOWABLE BUILDING %:** PROPOSED MAX ALLOWABLE BUILDING %: MAXIMUM ALLOWABLE BUILDING AREA: MAXIMUM BUILDING HEIGHT: SITE FRONTAGE:

**BOWNESS** R-C2 R-CG 713.07 m<sup>2</sup> 45.0% 60.0% 427.84 m<sup>2</sup> 18.94m / 37.62m