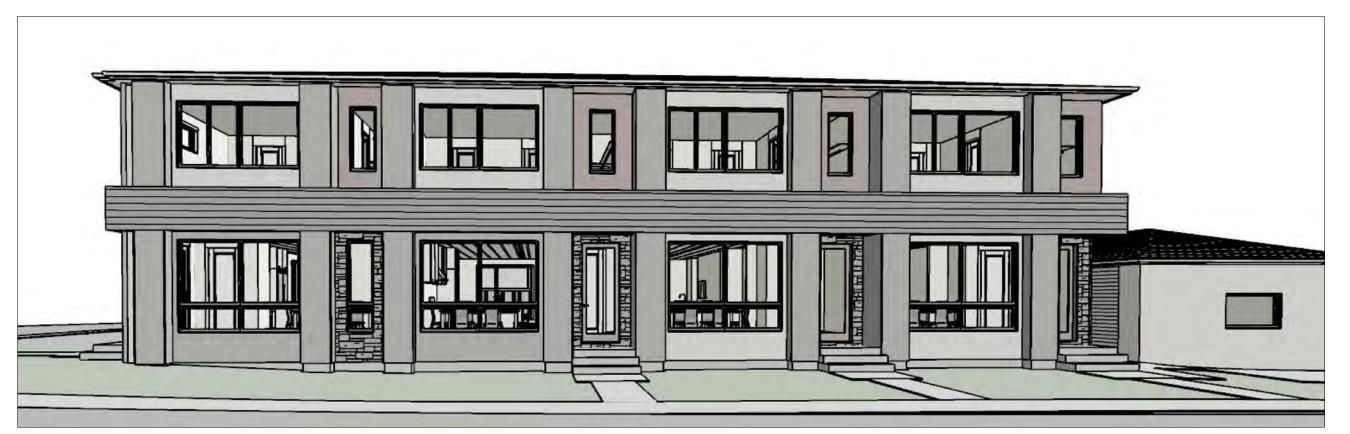

## FRONT / REAR ELEVATION

| 2017-0773  |
|------------|
| 2017.09.15 |
| AS SHOWN   |
| PLO / JTD  |
|            |

DP3

# |RIGHT / LEFT ELEVATION & | STREETSCAPE

| PROJECT #: | 2017-0773  |
|------------|------------|
| DATE:      | 2017.09.15 |
| SCALE:     | AS SHOWN   |
| DRAWN BY:  | PLO / JTD  |
|            | ·          |

DP4

PROPOSED STREETSCAPE

46 AVENUE N.W.

SCALE:1/8"=1'0"