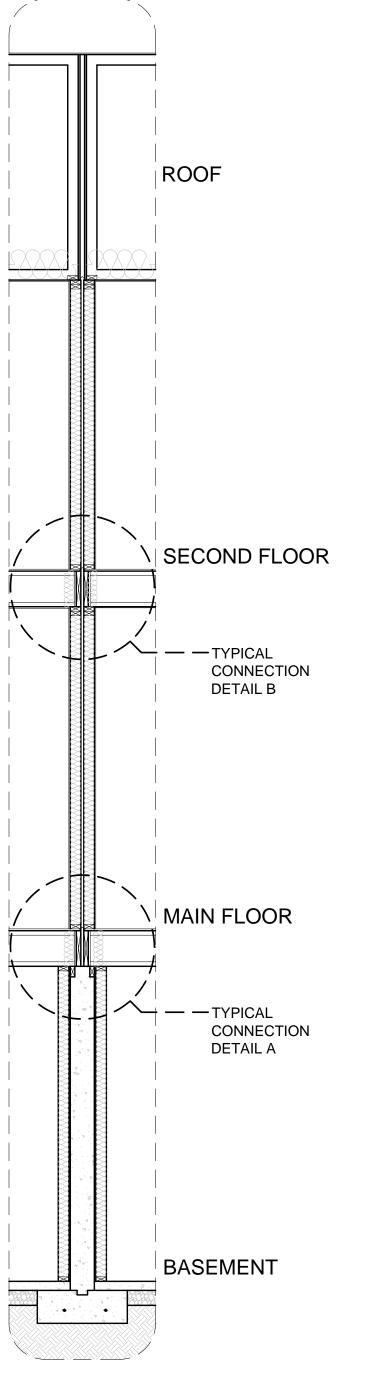

# PROPOSED BUILDING SECTION 1

SCALE: 3/16"=1'0"

2x4 TYPICAL PARTY WALL SECTION (A-A) (MAIN ROOF TRUSSES & JOISTS SIDE TO SIDE) NO STAGGER IN FLOOR - 8" CONCRETE BASEMENT WALL

FOOTING

3 - 15M REBAR

SCALE:3/8"=1'-0"