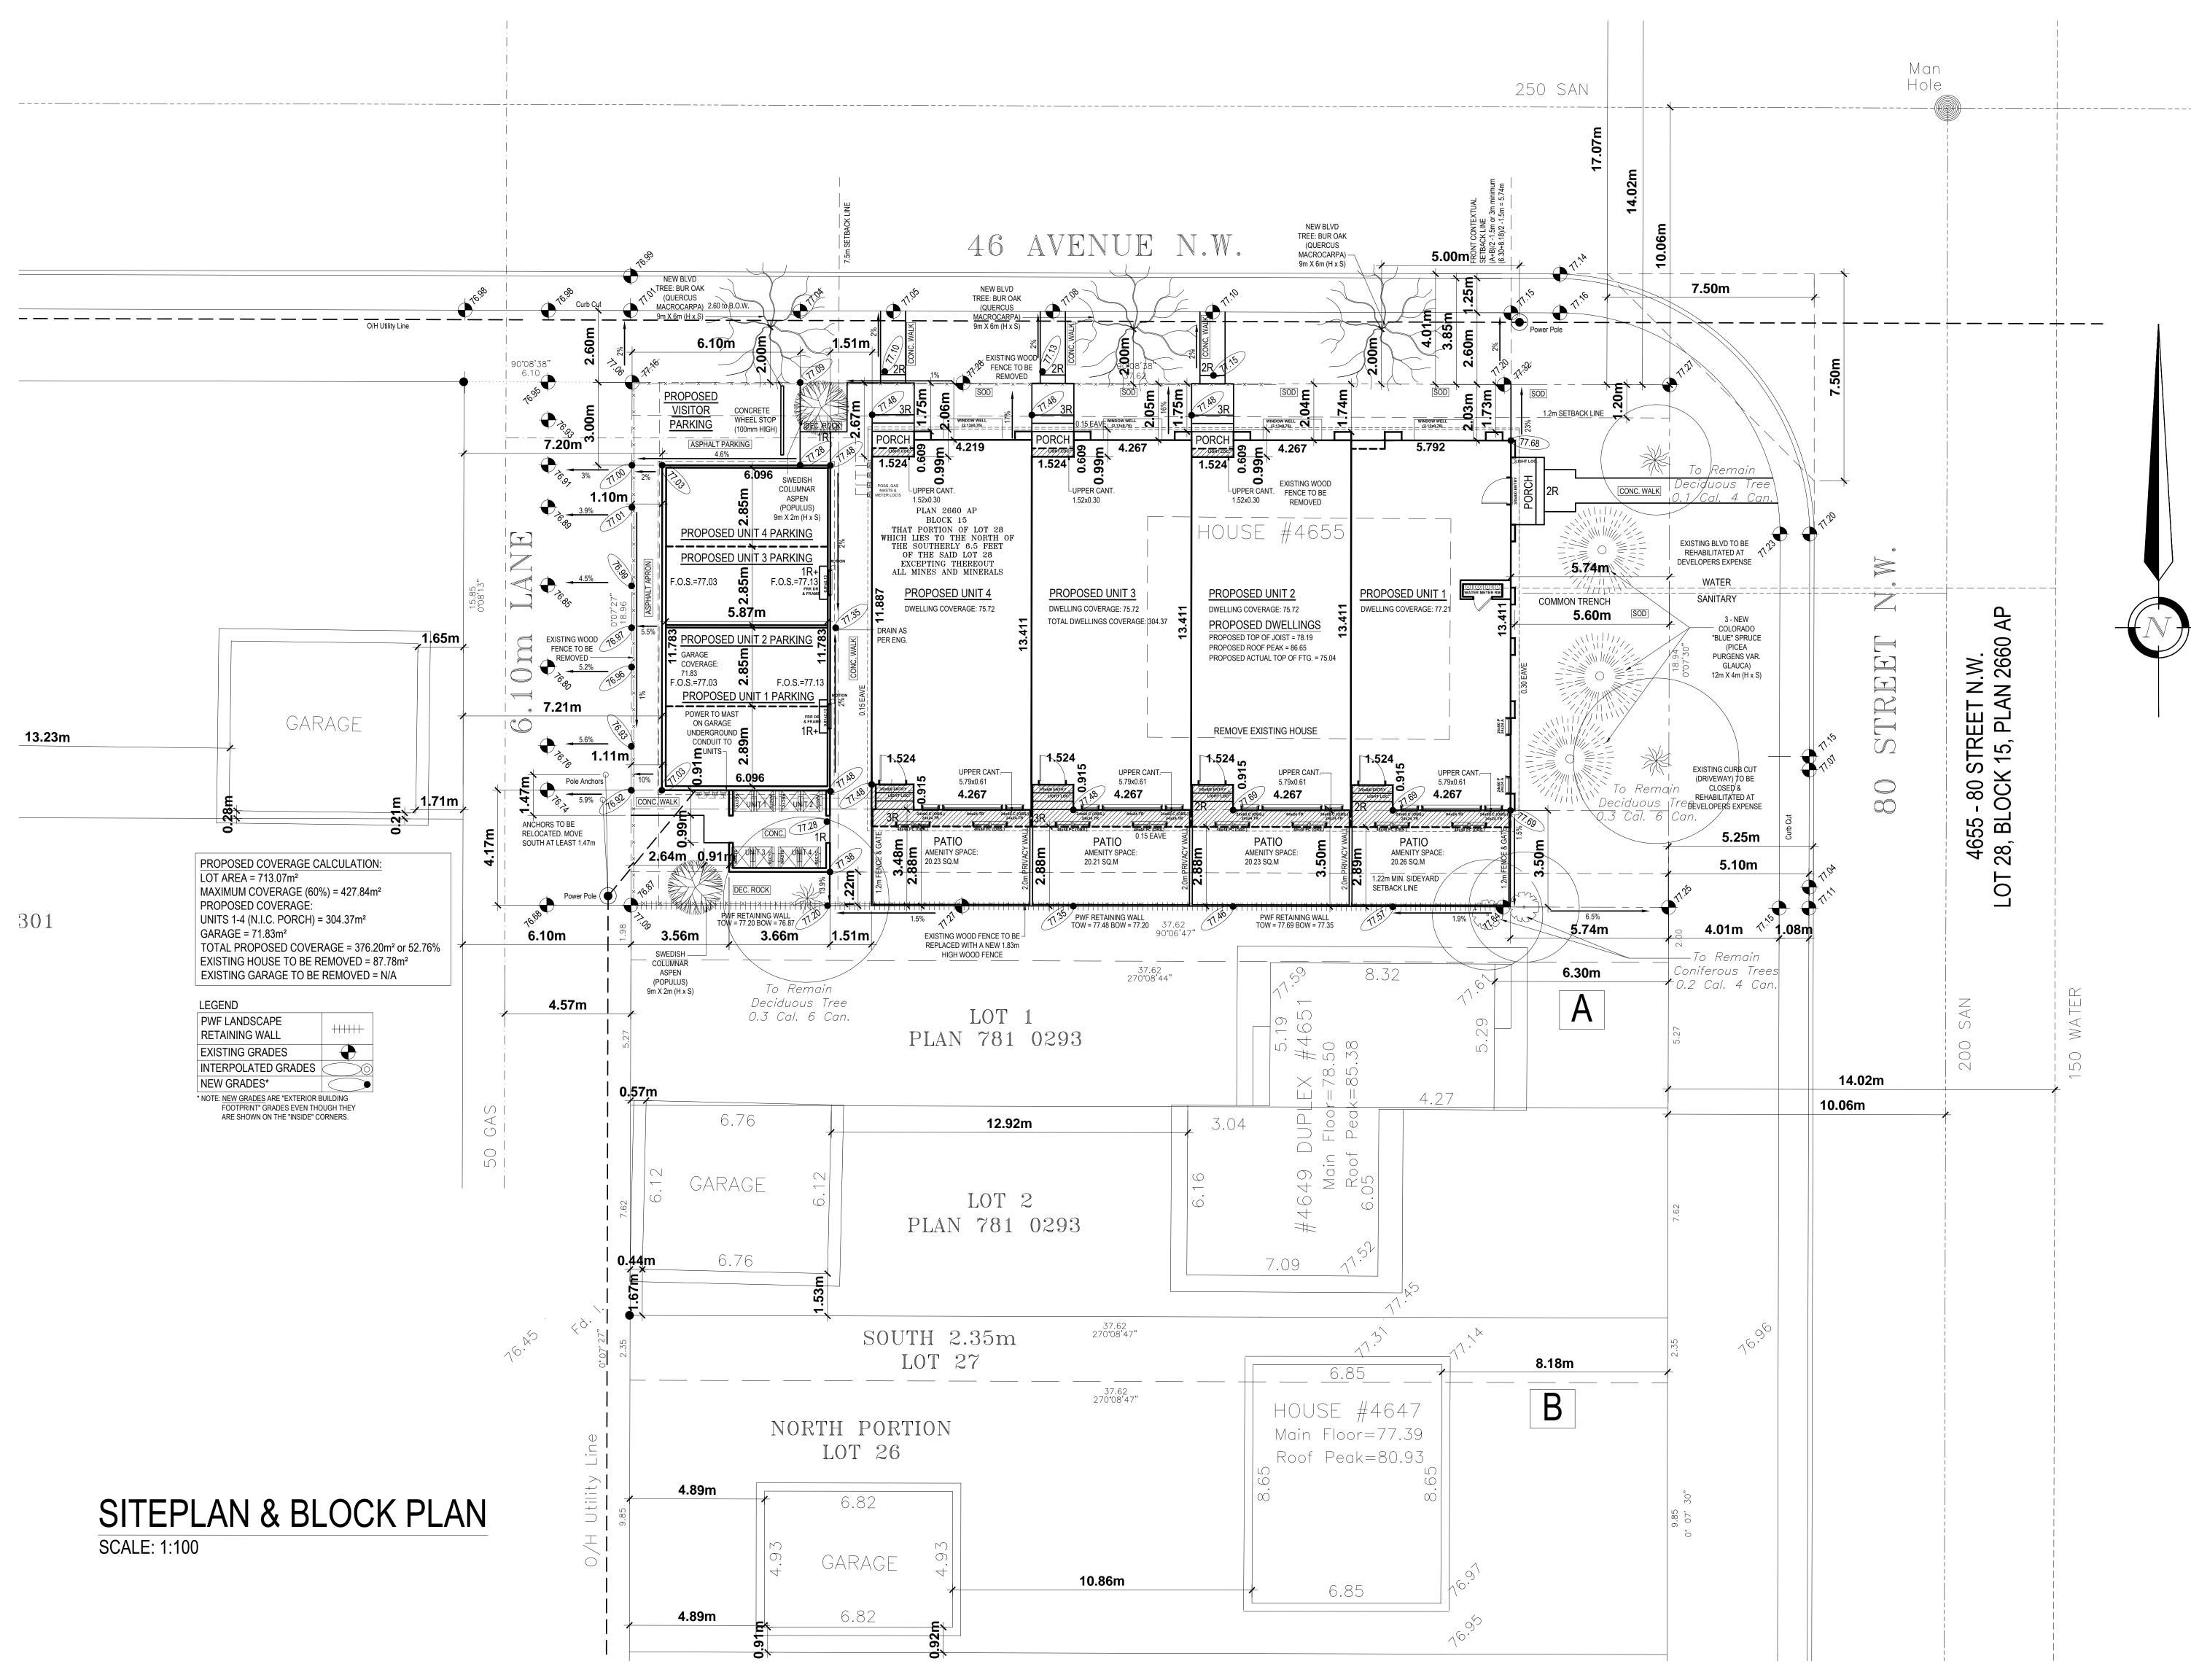

#### PROPOSED COVERAGE CALCULATION:

713.07m<sup>2</sup> LOT AREA: MAXIMUM COVERAGE (60%): 427.84m<sup>2</sup> PROPOSED COVERAGE: UNITS 1-4 (N.I.C. PORCH): 304.37m<sup>2</sup> **GARAGE**: 71.83m<sup>2</sup> TOTAL PROPOSED COVERAGE: 376.20m<sup>2</sup> COVERAGE % 52.76% EXISTING HOUSE TO BE REMOVED: 87.78m<sup>2</sup>

# SITE PLAN & BLOCK PLAN

| PROJECT #: | 2017-0773  |
|------------|------------|
| DATE:      | 2017.08.10 |
| SCALE:     | AS SHOWN   |
| DRAWN BY:  | LL / JTD   |
| DRAWING #: |            |

DP1

CLIENT: