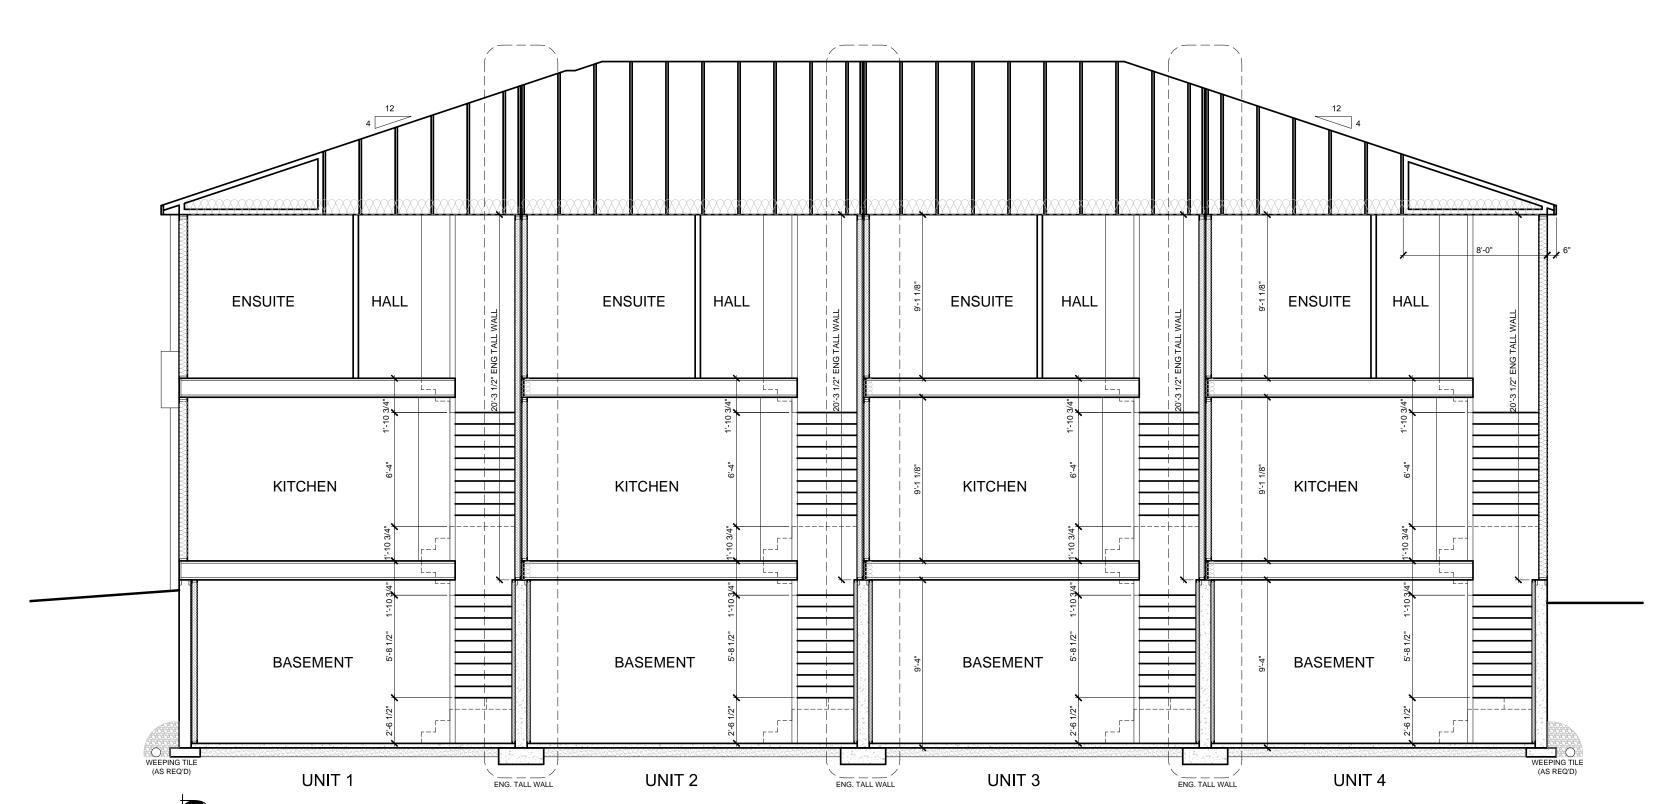

# Proposed foundation Plan

SCALE:3/16"=1'0" (9'-4' WALL HGT.)

# PROPOSED BUILDING SECTION 1

SCALE: 3/16"=1'0"

2x4 TYPICAL PARTY WALL SECTION (A-A) (MAIN ROOF TRUSSES & JOISTS SIDE TO SIDE) NO STAGGER IN FLOOR - 8" CONCRETE BASEMENT WALL

FOOTING

3 - 15M REBAR

SCALE:3/8"=1'-0"

30" x 11" CONC STRIP FTG.

246 Royal Abbey Court NW, Calgary, Alta, T3G 4Y3 P:403.374.1921 | C:403.613.4639 LegaciesDesign@gmail.com | LastingLegaciesDesign.com

# FOUNDATION PLAN & **BUILDING SECTION**

| PROJECT #: | 2017-0773       |
|------------|-----------------|
| DATE:      | 2017.09.15      |
| SCALE:     | AS SHOWN        |
| DRAWN BY:  | PLO / JTD       |
|            | DATE:<br>SCALE: |