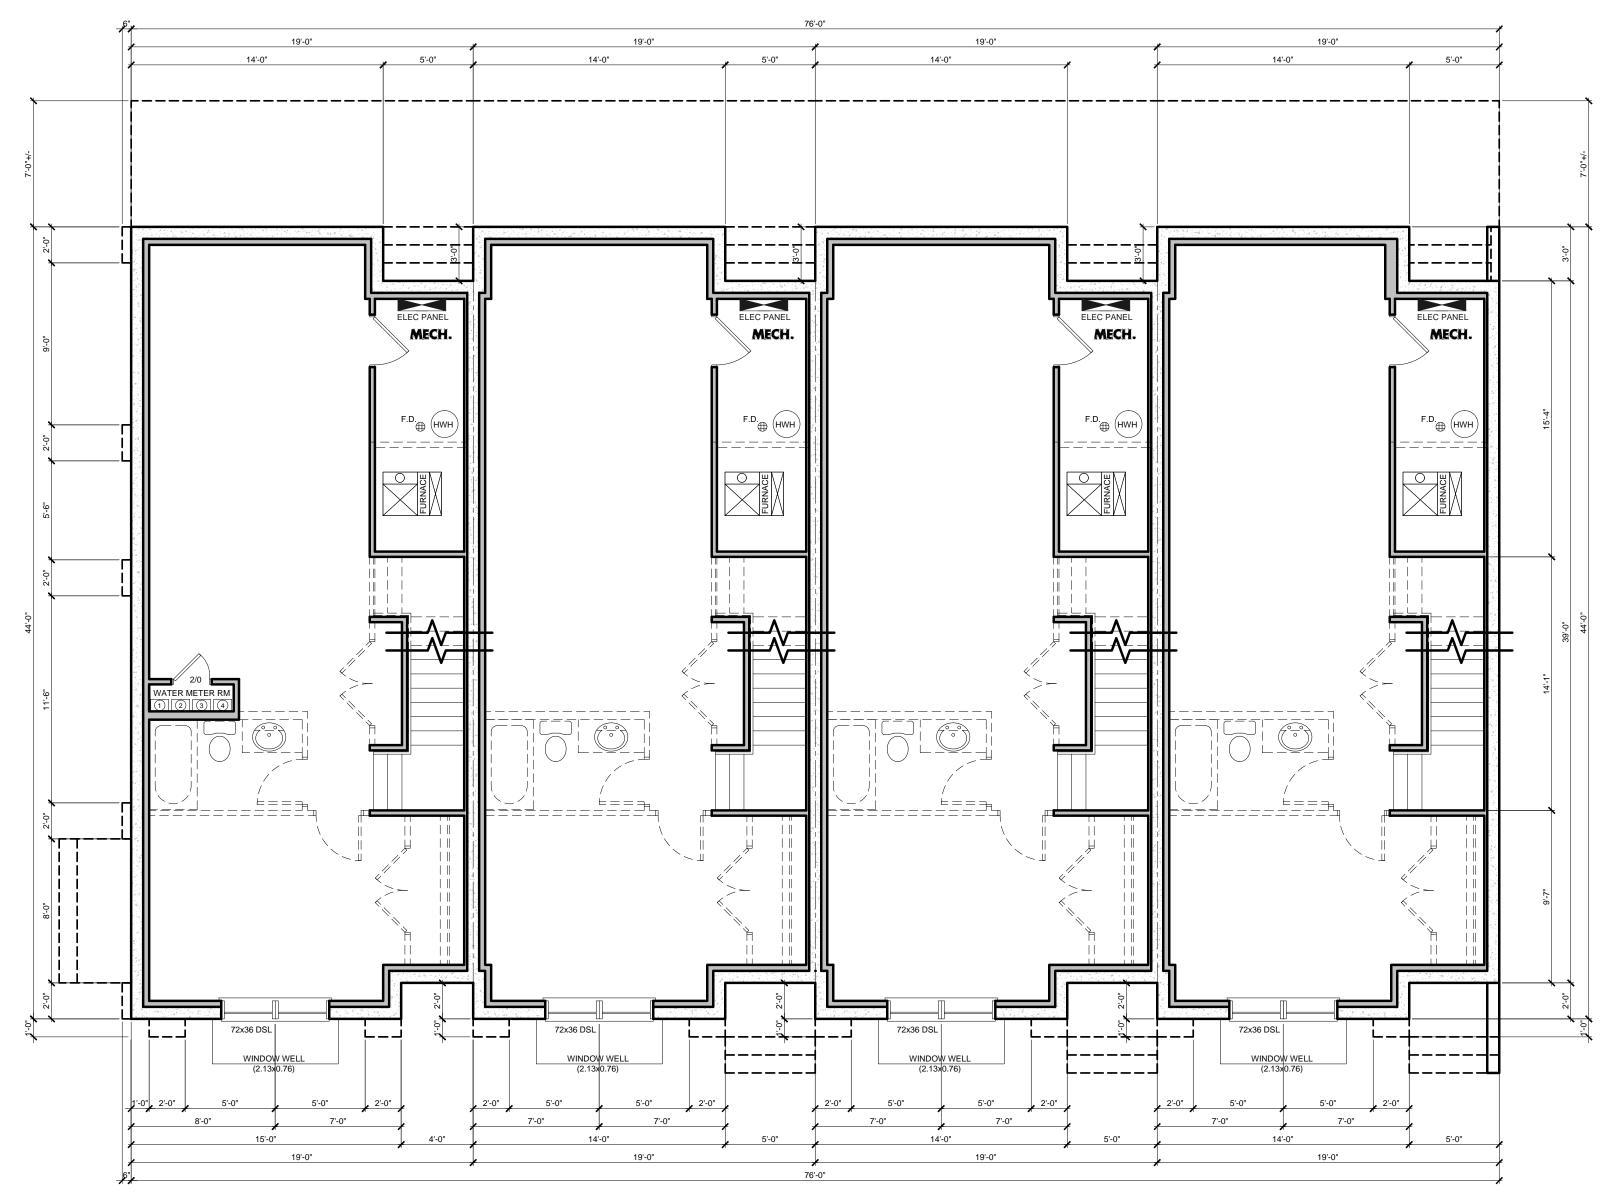

# MAIN & UPPER FLOOR PLANS

| • | PROJECT #: | 2017-0773  |
|---|------------|------------|
| • | DATE:      | 2017.09.15 |
|   | SCALE:     | AS SHOWN   |
|   | DRAWN BY:  | PLO / JTD  |
|   |            |            |

DRAWING #:

DP5