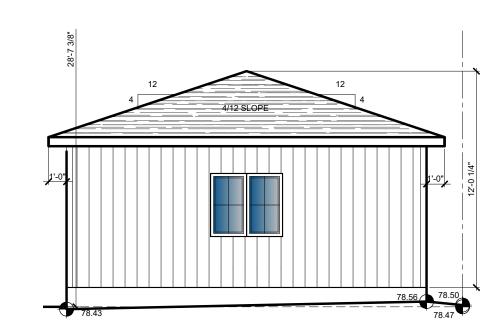

# RIGHT / LEFT ELEVATION & SECTION

| •          |            |
|------------|------------|
| PROJECT #: | 2021-2237  |
| DATE:      | 2021.03.07 |
| SCALE:     | AS SHOWN   |
| DRAWN BY:  | LL         |
| DRAWING #: |            |