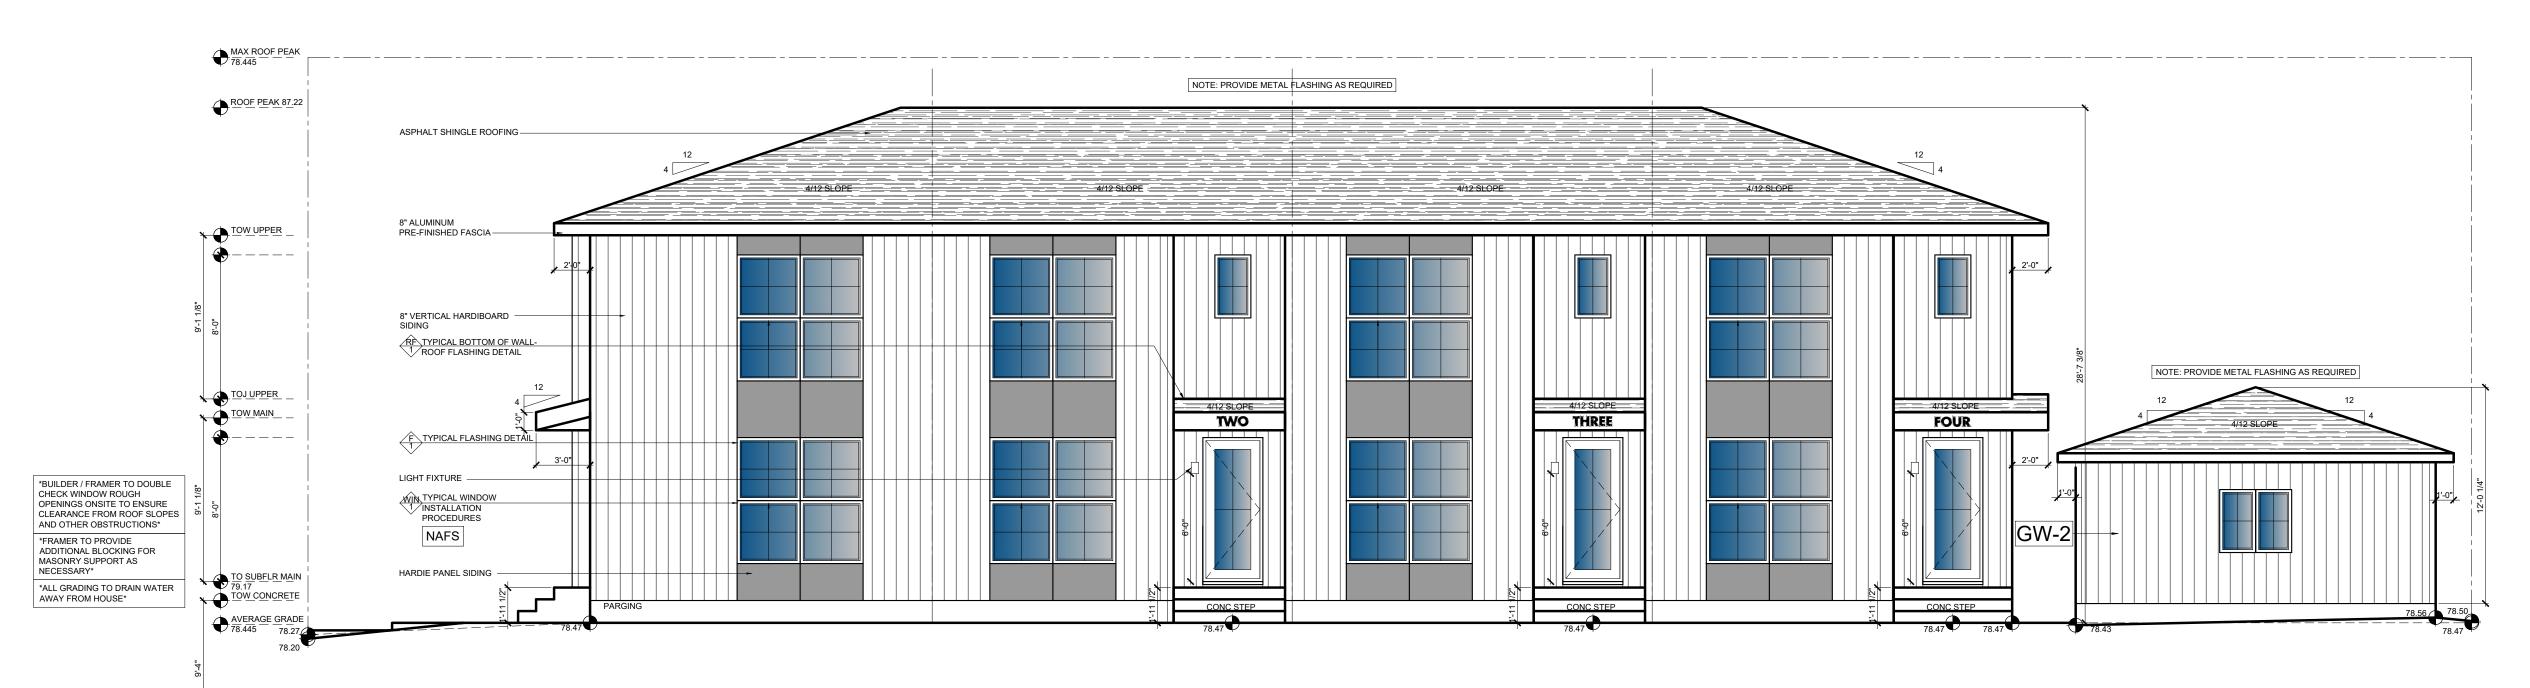

# FRONT (EAST) ELEVATION SCALE: 3/16"=1'-0"

#### FRONT / REAR ELEVATION

| PROJECT #: | 2021-2237  |
|------------|------------|
| DATE:      | 2021.03.07 |
| SCALE:     | AS SHOWN   |
| DRAWN BY:  | LL         |
| DRAWING #· |            |

SCALE: 1/4"=1'0"