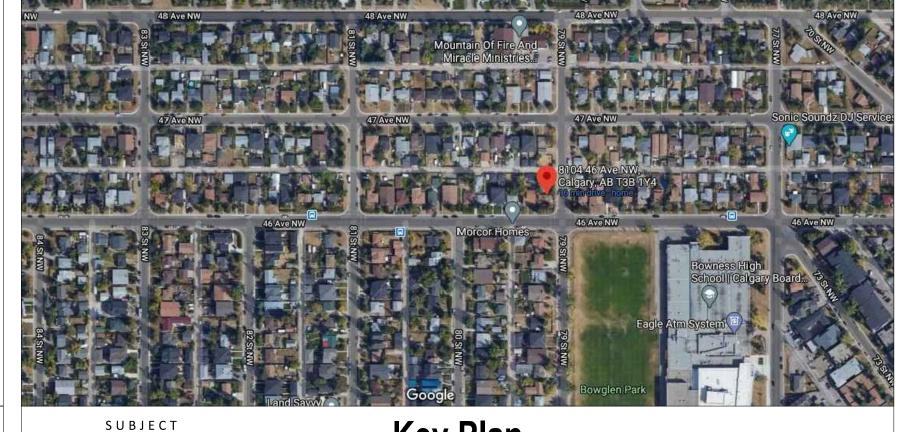

#### MUNICIPAL ADDRESS:

8104 46th AVENUE NW, CALGARY, ALBERTA

COMMUNITY:

R-C2 CURRENT ZONING DESIGNATION: SITE AREA: 558.066m<sup>2</sup>

PROPOSED PRINCIPAL BUILDING AREA - M2 | %: 264.15 m<sup>2</sup> | 47.33% PROPOSED ACCESSORY BUILDING AREA - M2 | %: 67.28 m<sup>2</sup> | 12.06% PROPOSED TOTAL COVERAGE - M<sup>2</sup> | %: 331.43 m<sup>2</sup> | 59.39% MAXIMUM BUILDING HEIGHT: 76.54 + 8.6m + 1.0m SITE FRONTAGE: 15.23m

#### **Location Overview**

BOWNESS