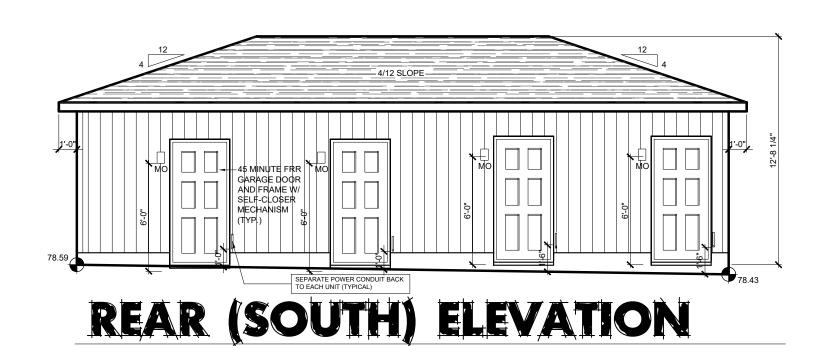

# FRONT (EAST) ELEVATION SCALE: 3/16"=1'-0"

#### FRONT / REAR ELEVATION

| PROJECT #: | 2021-2237  |
|------------|------------|
| DATE:      | 2021.03.07 |
| SCALE:     | AS SHOWN   |
| DRAWN BY:  | LL         |
| DRAWING #· |            |

SCALE: 1/4"=1'0"