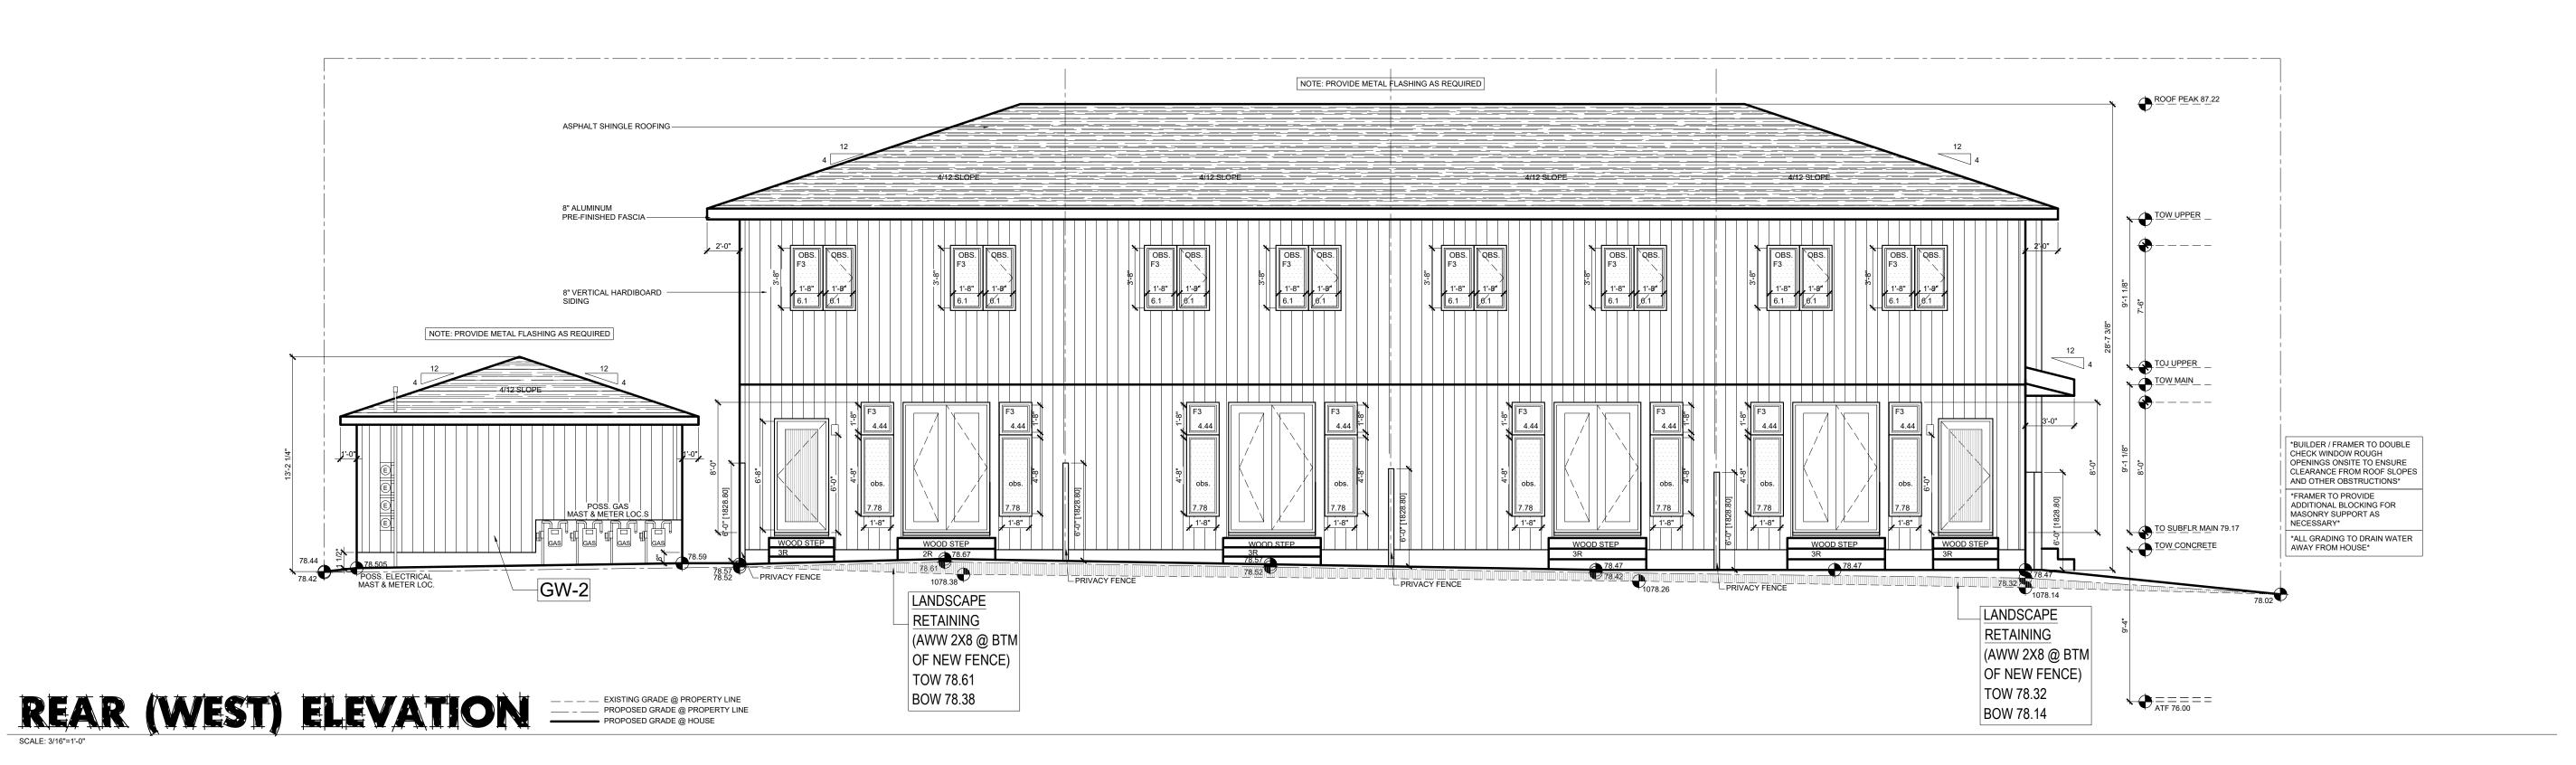

#### FRONT / REAR ELEVATION

| PROJECT #: | 2021-2237  |
|------------|------------|
| DATE:      | 2021.03.07 |
| SCALE:     | AS SHOWN   |
| DRAWN BY:  | LL         |
| DRAWING #· |            |

SCALE: 1/4"=1'0"

# RIGHT / LEFT ELEVATION & SECTION

| •          |            |
|------------|------------|
| PROJECT #: | 2021-2237  |
| DATE:      | 2021.03.07 |
| SCALE:     | AS SHOWN   |
| DRAWN BY:  | LL         |
| DRAWING #: |            |