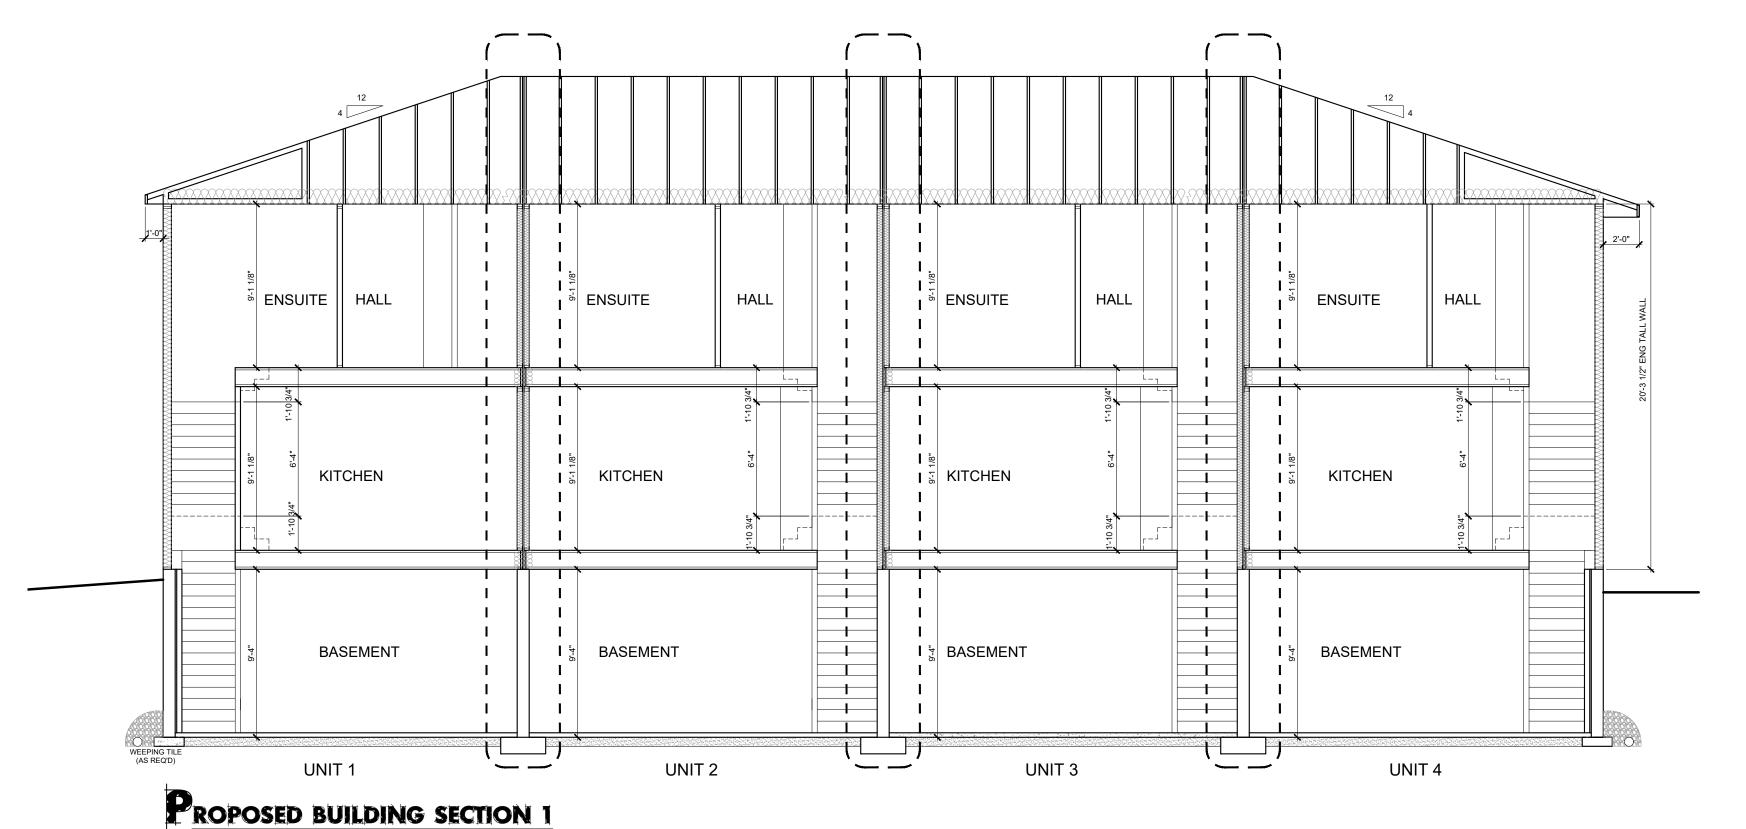

# RIGHT / LEFT ELEVATION & SECTION

| •          |            |
|------------|------------|
| PROJECT #: | 2021-2237  |
| DATE:      | 2021.03.07 |
| SCALE:     | AS SHOWN   |
| DRAWN BY:  | LL         |
| DRAWING #: |            |