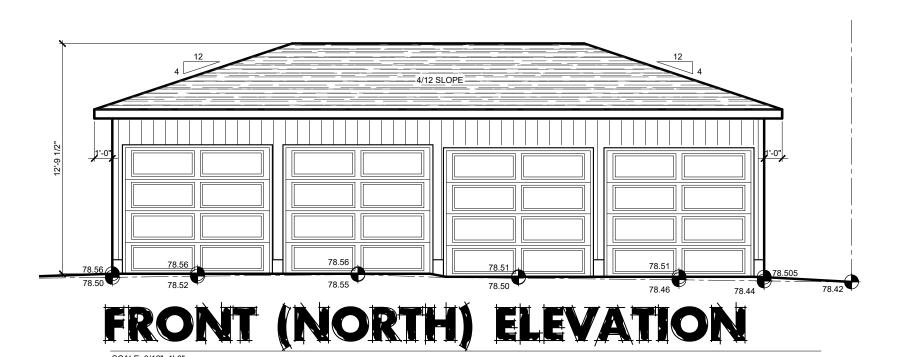

ST BE REPORTED TO LASTING LEGACIES INC. PRIOR TO CONSTRUCTION. IF THESE ERRORS, OMISSIONS OR DISCREPANCIES ARE NOT REPORTED TO LASTING LEGACIES INC. PRIOR TO CONSTRUCTION THE BUILDER AND/OR OWNER ARE FULLY RESPONSIBLE.

ALL WORK IS PERFORMED TO COMPLY TO CURRENT ALBERTA BUILDING CODE, AND ALL OTHER AUTHORITIES HAVING JURISDICTION.

# DEVELOPMENT PERMIT SET

| REVISION: | DATE: (M/D/Y) |
|-----------|---------------|
|           |               |
|           |               |
|           |               |
|           | •             |

DRAWING TIT

# FOUNDATION PLAN & ROOF

|            | PLAN       |  |
|------------|------------|--|
| PROJECT #: | 2021-2237  |  |
| DATE:      | 2021.03.07 |  |
| SCALE:     | AS SHOWN   |  |
| DRAWN BY:  | LL         |  |
| DRAWING #: |            |  |













#### Proposed garage main floor

SCALE:3/16"=1'0"



## Proposed foundation Plan

SCALE: 3/16"=1'0"



## 4 PLEX PROJECT 8104 46 AVE NW



246 Royal Abbey Court NW, Calgary, Alta, 13G 4Y3 P:403.374.1921 | C:403.613.4639

LegaciesDesign@gmail.com | LastingLegaciesDesign.com

CLIENT:



THE PLANS AND RELATED MATERIALS ARE PROTECTED BY COPYRIGHT AND ARE THE PROPERTY OF LASTING LEGACIES INC. REPRODUCTION OF THESE PLANS, EITHER IN WHOLE OR IN PART, INCLUDING ANY FORM AND/OR PREPARATION OF DERIVATIVE WORK, FOR ANY REASON WITHOUT PRIOR WRITTEN PERMISSION IS STRICTLY PROHIBITED.

THE PURCHASE OF A SET OF CONSTRUCTION DRAWINGS IN NO WAY TRANSFERS ANY COPYRIGHT OR OTHER OWNERSHIP INTEREST TO THE BUYER, EXCEPT FOR A LIMITED LICENSE TO USE THIS SET OF DRAWINGS FOR THE CONSTRUCTION OF ONE, AN