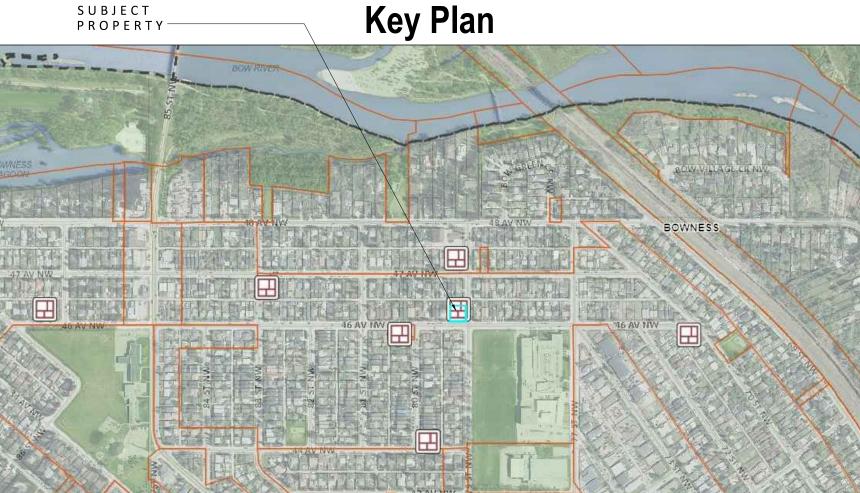

76.54 + 8.6m + 1.0m SITE FRONTAGE: 15.23m

#### GENERAL REQUIREMENTS:

PROJECT MUST FOLLOW CITY BYLAW 1P2007 PROJECT SHOULD BE SENSITIVE TO BOWNESS COMMUNITIES PLANNING POLICIES

#### **Location Overview**

BOWNESS

#### **CALCULATIONS:**

EXISTING HOUSE TO BE REMOVED: 65.597 m<sup>2</sup> EXISTING GARAGE TO BE REMOVED: 31.947 m²

**GENERAL NOTES:** 

ALL EXISTING STRUCTURES ON SITE, INCLUDING EXISTING FENCE, TO BE REMOVED

CONSTRUCTION ACCESS TO BE FROM REAR LANE. CITY BOULEVARD IS TO REMAIN FREE OF EXCAVATED MATERIAL AND STORAGE OF CONSTRUCTION MATERIAL IS NOT PERMITTED

(SEE SITEPLAN FOR ADDITIONAL INFORMATION)

WHEN THE MAIN FLOOR IS CONSTRUCTED, SUBMIT THE GEODETIC ELEVATION TO GEODETIC.REVIEW@CALGARY.CA



BLOCK DRIVEWAY 24 HOUR ACCESS

**NO PARKING PARKING** SIGN SIGN



LIGHT







|     | DESCRIPTION  | SQ     | . FT.  |        |        | TOTAL     |
|-----|--------------|--------|--------|--------|--------|-----------|
| S   |              | UNIT 1 | UNIT 2 | UNIT 3 | UNIT 4 | ALL UNITS |
| لبا | MAIN FLOOR   | 702    | 713    | 713    | 713    | 2841      |
| AG  | SECOND FLOOR | 728    | 740    | 740    | 740    | 2948      |
|     | LOFT FLOOR   |        |        |        |        |           |
| 9   | TOTAL        | 1430   | 1453   | 1453   | 1453   | 5789      |
|     | LOWER LEVEL  |        |        |        |        |           |
| ш   | GRAND TOTAL  |        |        |        |        |           |
| UAR | GARAGE(S)    | 194    | 193    | 193    | 194    | 774       |
|     | DECK         |        |        |        |        |           |
| Q   | PORCH