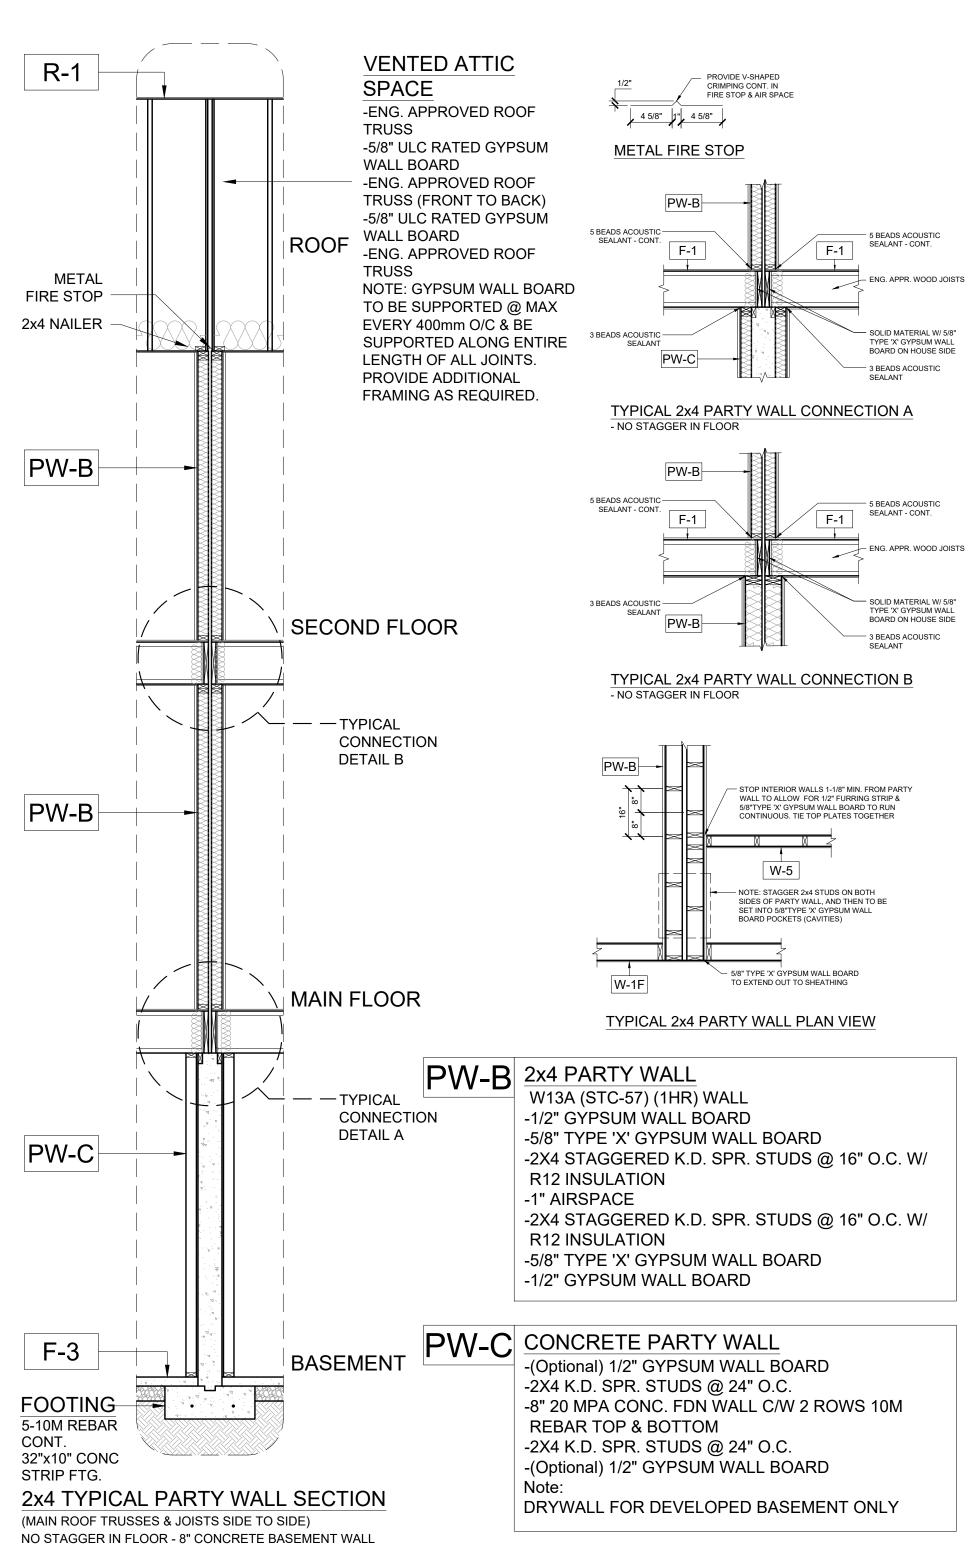

# FOUNDATION

ROOF PLAN

# FOUNDATION PLAN & ROOF

|            | PLAN       |  |
|------------|------------|--|
| PROJECT #: | 2021-2237  |  |
| DATE:      | 2021.03.07 |  |
| SCALE:     | AS SHOWN   |  |
| DRAWN BY:  | LL         |  |
| DRAWING #: |            |  |