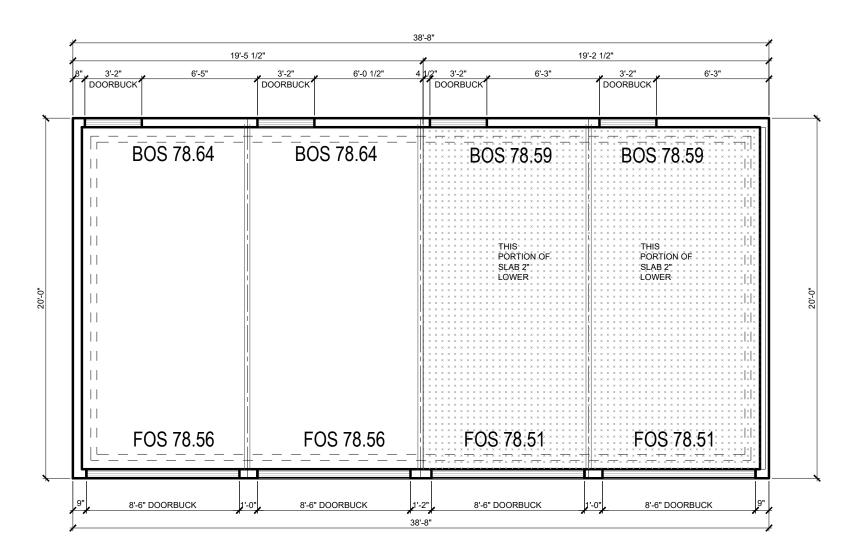

#### Proposed garage main floor

SCALE:3/16"=1'0"

## Proposed foundation Plan

SCALE: 3/16"=1'0"