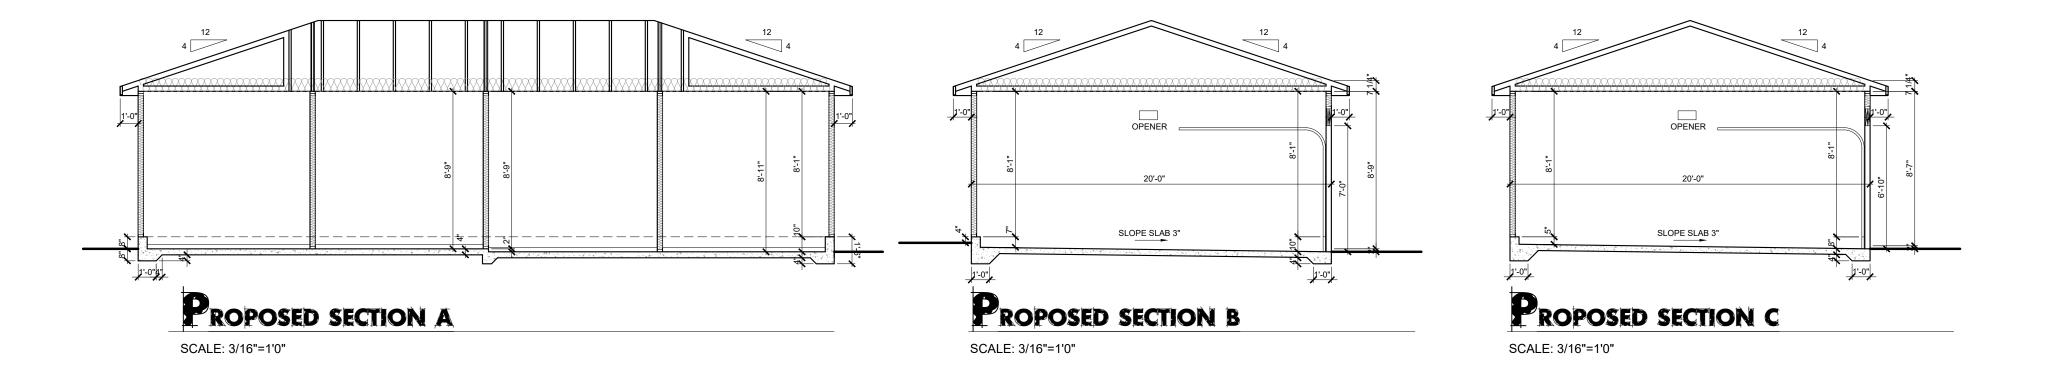

# RIGHT / LEFT ELEVATION & SECTION

| •          |            |
|------------|------------|
| PROJECT #: | 2021-2237  |
| DATE:      | 2021.03.07 |
| SCALE:     | AS SHOWN   |
| DRAWN BY:  | LL         |
| DRAWING #: |            |