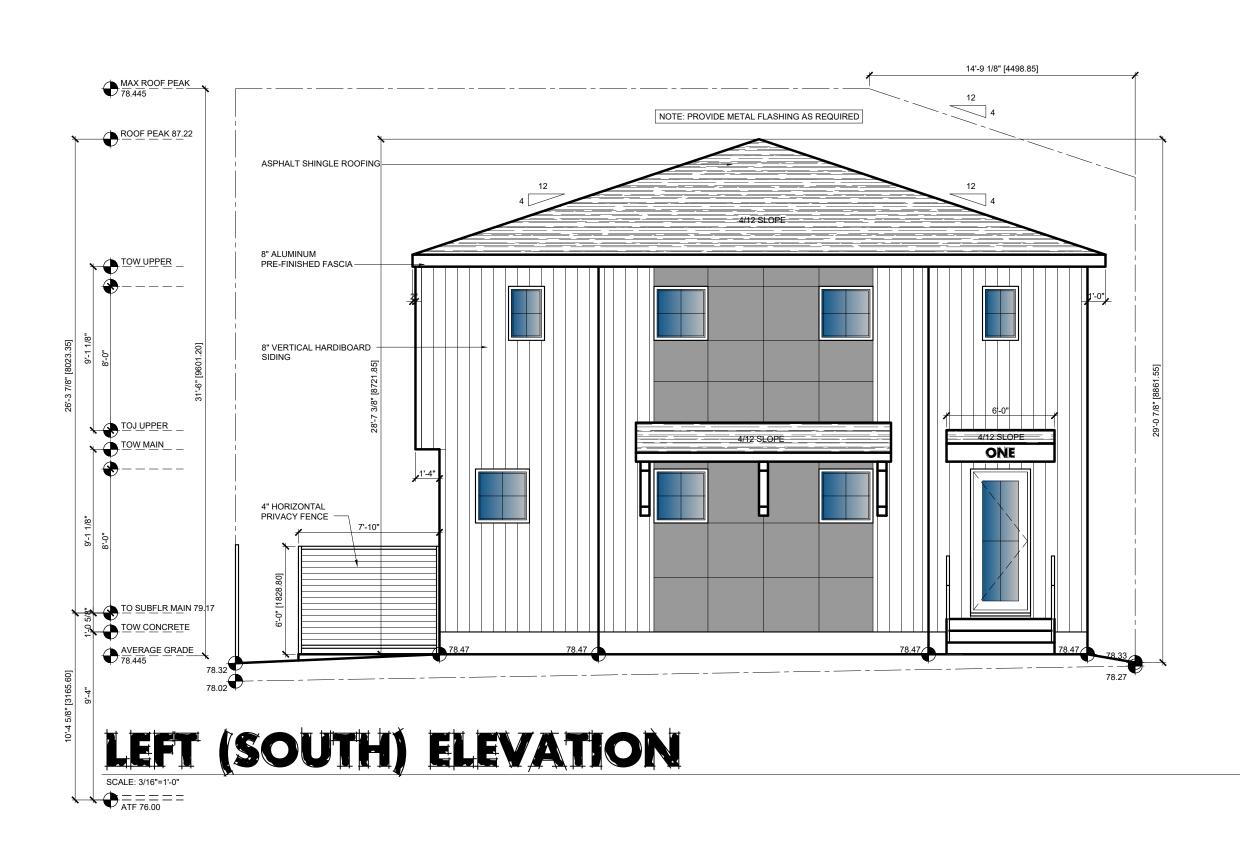

# RIGHT / LEFT ELEVATION & SECTION

| •          |            |
|------------|------------|
| PROJECT #: | 2021-2237  |
| DATE:      | 2021.03.07 |
| SCALE:     | AS SHOWN   |
| DRAWN BY:  | LL         |
| DRAWING #: |            |