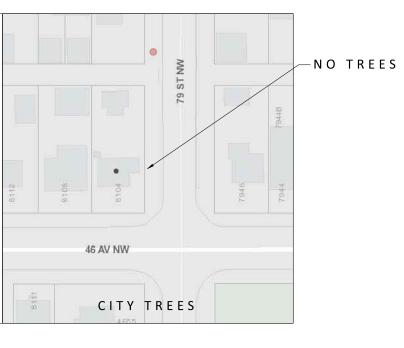

|     | LOWER LEVEL  |        |        |        |        |           |
| ш   | GRAND TOTAL  |        |        |        |        |           |
| UAR | GARAGE(S)    | 194    | 193    | 193    | 194    | 774       |
|     | DECK         |        |        |        |        |           |
| Q   | PORCH        |        |        |        |        |           |
| S   |              |        |        |        |        |           |



# Photos/Goggle



| LIST OF DRAWINGS:                  |
|------------------------------------|
| DP 0 COVERPAGE                     |
| DP 1 EXISTING SITEPLAN   BLOCKPLAN |
| DP 2 PROPOSED SITEPLAN   BLOCKPLAN |
| DP 3 ELEVATIONS & SECTIONS         |
| DP 4 ELEVATIONS                    |
| DP 5 FLOORPLANS                    |
|                                    |





THE PLANS AND RELATED MATERIALS ARE PROTECTED BY COPYRIGHT AND ARE THE PROPERTY OF LASTING LEGACIES INC. REPRODUCTION OF THESE PLANS, EITHER IN WHOLE OR IN PART, INCLUDING ANY FORM AND/OR PREPARATION OF DERIVATIVE WORK, FOR ANY REASON WITHOUT PRIOR WRITTEN PERMISSION IS STRICTLY P R O H I B I T E D .

THE PURCHASE OF A SET OF CONSTRUCTION DRAWINGS IN NO WAY TRANSFERS ANY COPYRIGHT OR OTHER OWNERSHIP INTEREST TO THE BUYER, EXCEPT FOR A LIMITED LICENSE TO USE THIS SET OF DRAWINGS FOR THE CONSTRUCTION OF ONE, AND ONLY ONE DWELLING.

DRAWINGS ARE NOT TO BE SCALED.
ANY ERRORS, OMISSIONS OR
DISCREPANCIES WITH THE DRAWINGS MUST BE REPORTED TO LASTING LEGACIES INC. PRIOR TO CONSTRUCTION. IF THESE ERRORS, OMISSIONS OR DISCREPANCIES ARE NOT REPORTED TO LASTING LEGACIES INC. PRIOR TO CONSTRUCTION