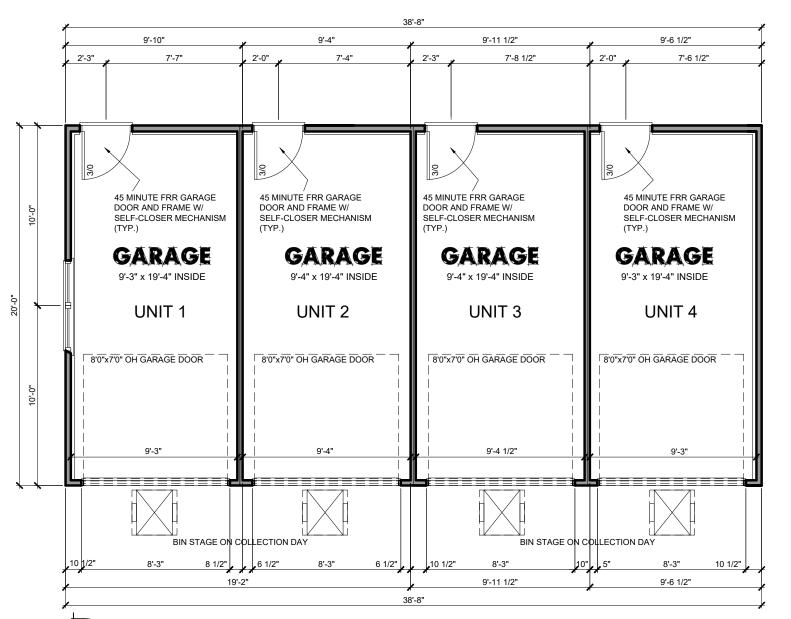

#### Proposed garage main floor

SCALE:3/16"=1'0"

#### **GARAGE PLANS**

| PROJECT #: | 2021-2237  |
|------------|------------|
| DATE:      | 2021.03.07 |
| SCALE:     | AS SHOWN   |
| DRAWN BY:  | LL         |

DRAWING #: