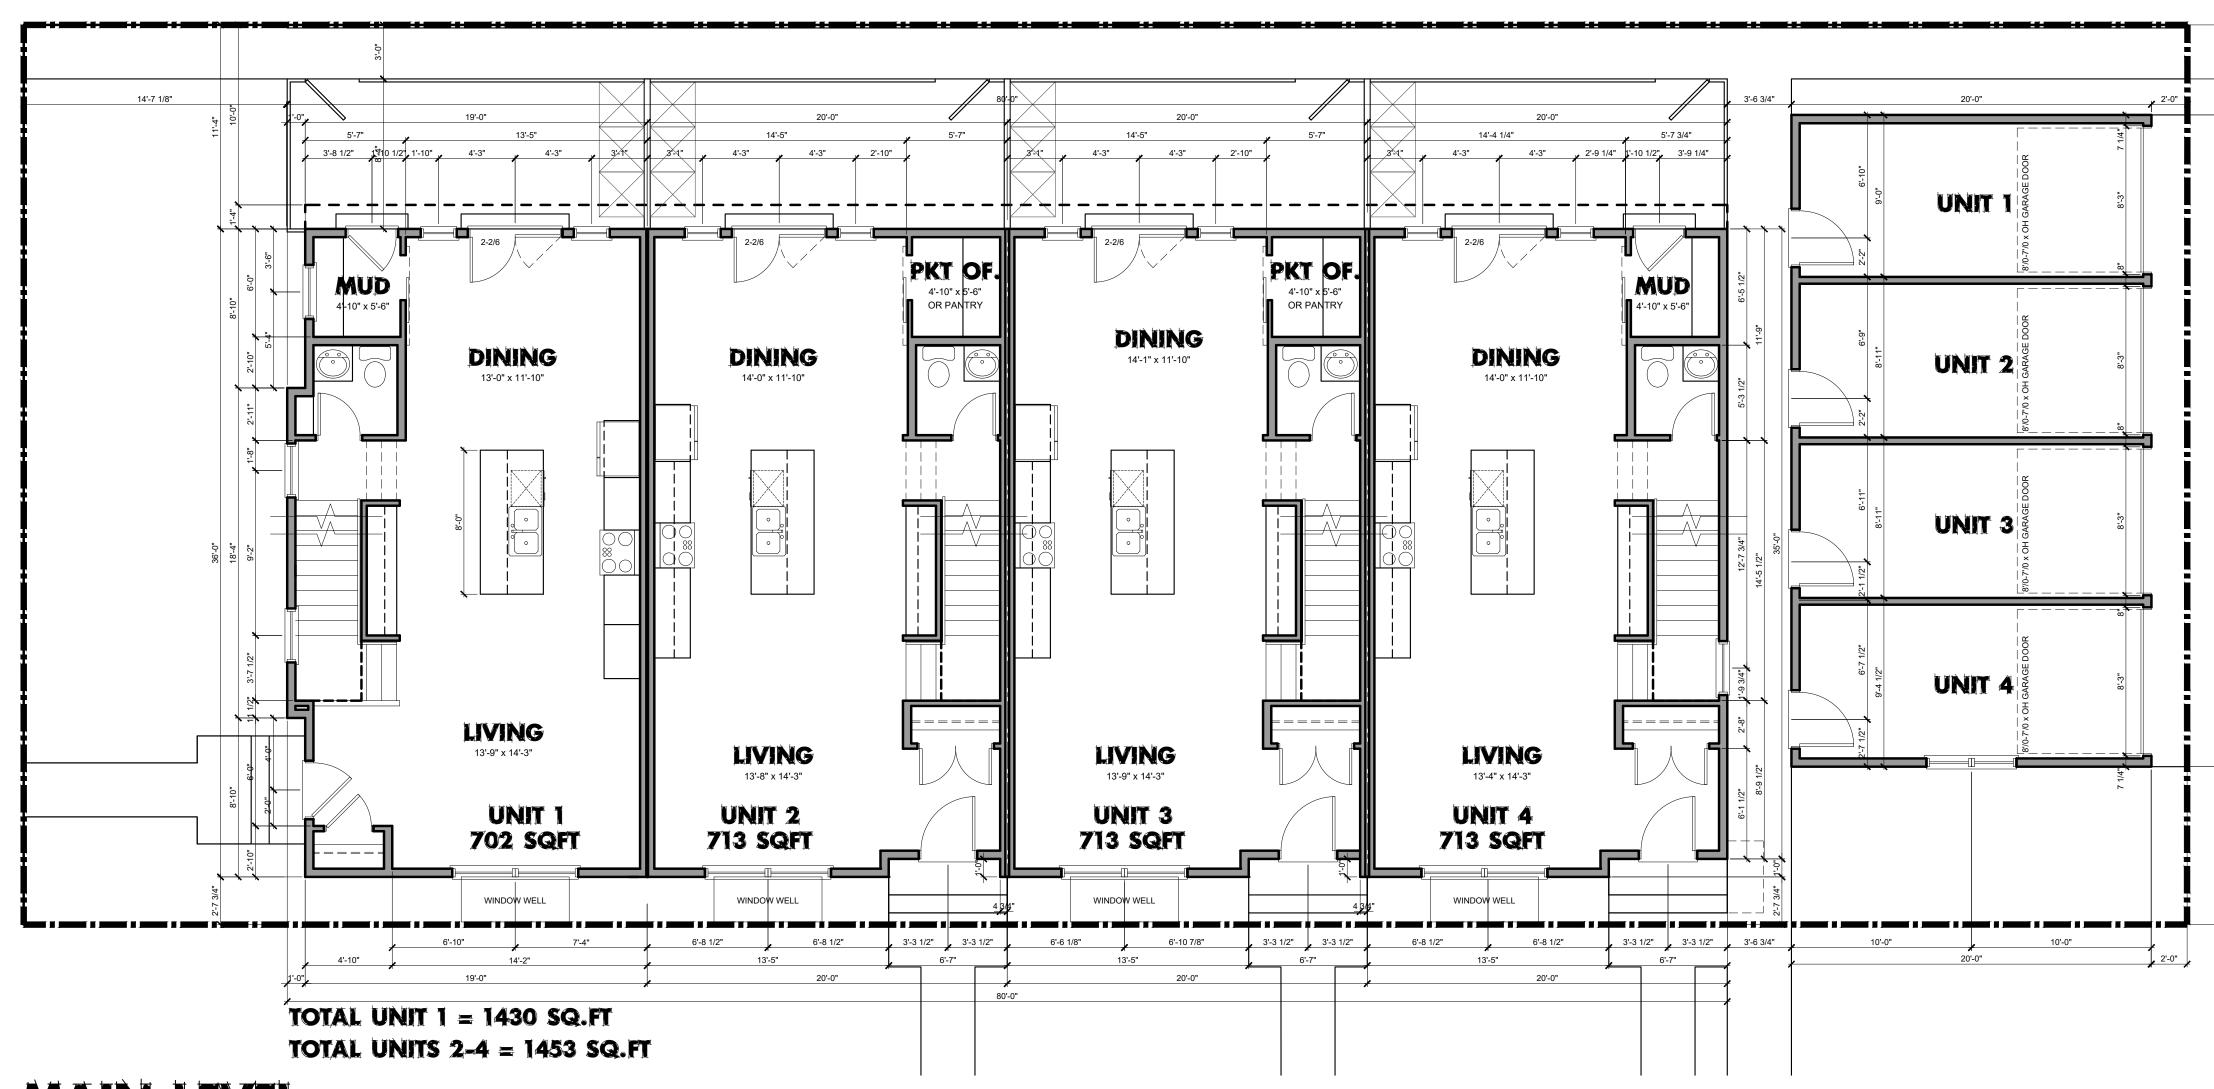

BLOCK DRIVEWAY 24 HOUR ACCESS

**NO PARKING PARKING** SIGN SIGN

LIGHT

|     | DESCRIPTION  | SQ     | . FT.  |        |        | TOTAL     |
|-----|--------------|--------|--------|--------|--------|-----------|
| S   |              | UNIT 1 | UNIT 2 | UNIT 3 | UNIT 4 | ALL UNITS |
| لبا | MAIN FLOOR   | 702    | 713    | 713    | 713    | 2841      |
| AG  | SECOND FLOOR | 728    | 740    | 740    | 740    | 2948      |
|     | LOFT FLOOR   |        |        |        |        |           |
| 9   | TOTAL        | 1430   | 1453   | 1453   | 1453   | 5789      |
|     | LOWER LEVEL  |        |        |        |        |           |
| ш   | GRAND TOTAL  |        |        |        |        |           |
| UAR | GARAGE(S)    | 194    | 193    | 193    | 194    | 774       |
|     | DECK         |        |        |        |        |           |
| Q   | PORCH        |        |        |        |        |           |
| S   |              |        |        |        |        |           |

### MAIN LEVEL