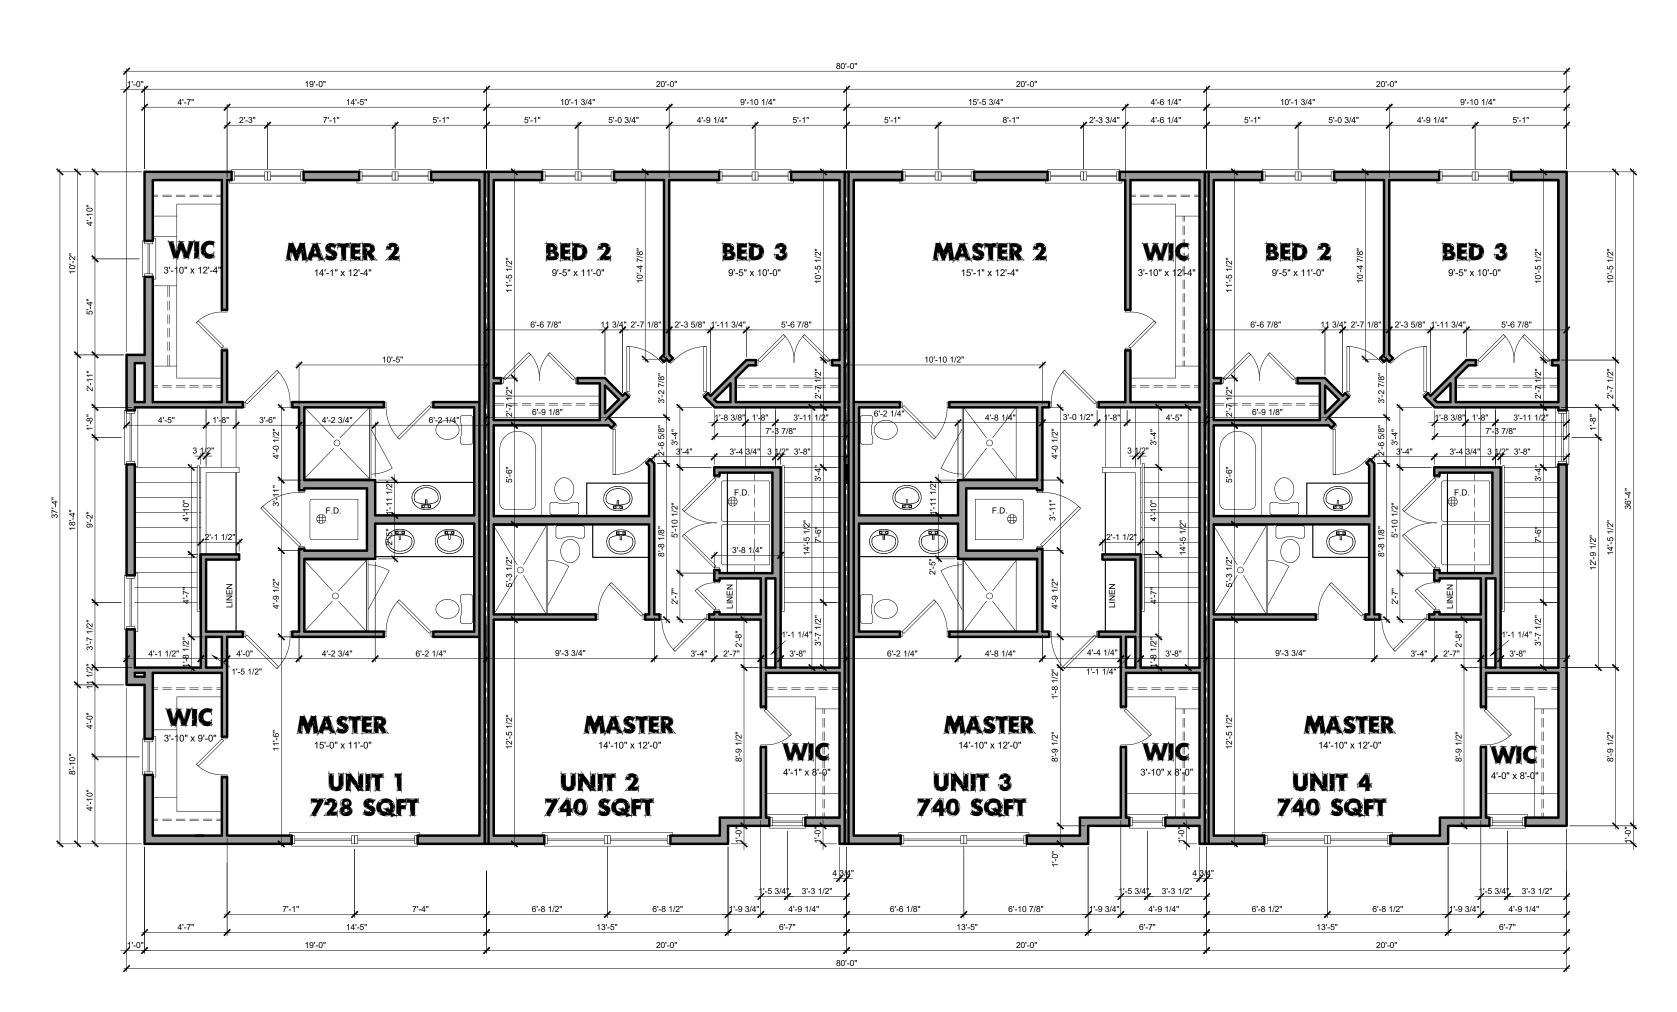

BLOCK DRIVEWAY 24 HOUR ACCESS

**NO PARKING PARKING** SIGN SIGN

LIGHT

|     | DESCRIPTION  | SQ     | . FT.  |        |        | TOTAL     |
|-----|--------------|--------|--------|--------|--------|-----------|
| S   |              | UNIT 1 | UNIT 2 | UNIT 3 | UNIT 4 | ALL UNITS |
| لبا | MAIN FLOOR   | 702    | 713    | 713    | 713    | 2841      |
| AG  | SECOND FLOOR | 728    | 740    | 740    | 740    | 2948      |
|     | LOFT FLOOR   |        |        |        |        |           |
| 9   | TOTAL        | 1430   | 1453   | 1453   | 1453   | 5789      |
|     | LOWER LEVEL  |        |        |        |        |           |
| ш   | GRAND TOTAL  |        |        |        |        |           |
| UAR | GARAGE(S)    | 194    | 193    | 193    | 194    | 774       |
|     | DECK         |        |        |        |        |           |
| Q   | PORCH        |        |        |        |        |           |
| S   |              |        |        |        |        |           |

### MAIN LEVEL

### UPPER LEVEL

#### MAIN & UPPER **FLOOR PLANS**

| PROJECT #: | 2021-2237  |
|------------|------------|
| DATE:      | 2021.03.07 |
| SCALE:     | AS SHOWN   |
| DRAWN BY:  | LL         |
| DRAWING #: |            |