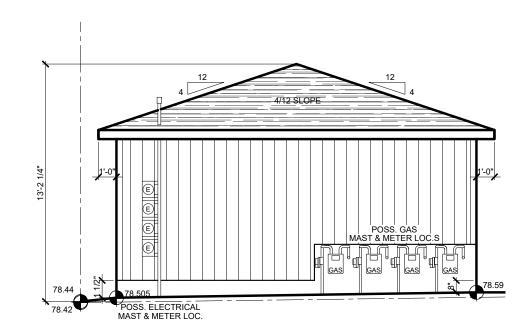

# RIGHT / LEFT ELEVATION & SECTION

| •          |            |
|------------|------------|
| PROJECT #: | 2021-2237  |
| DATE:      | 2021.03.07 |
| SCALE:     | AS SHOWN   |
| DRAWN BY:  | LL         |
| DRAWING #: |            |