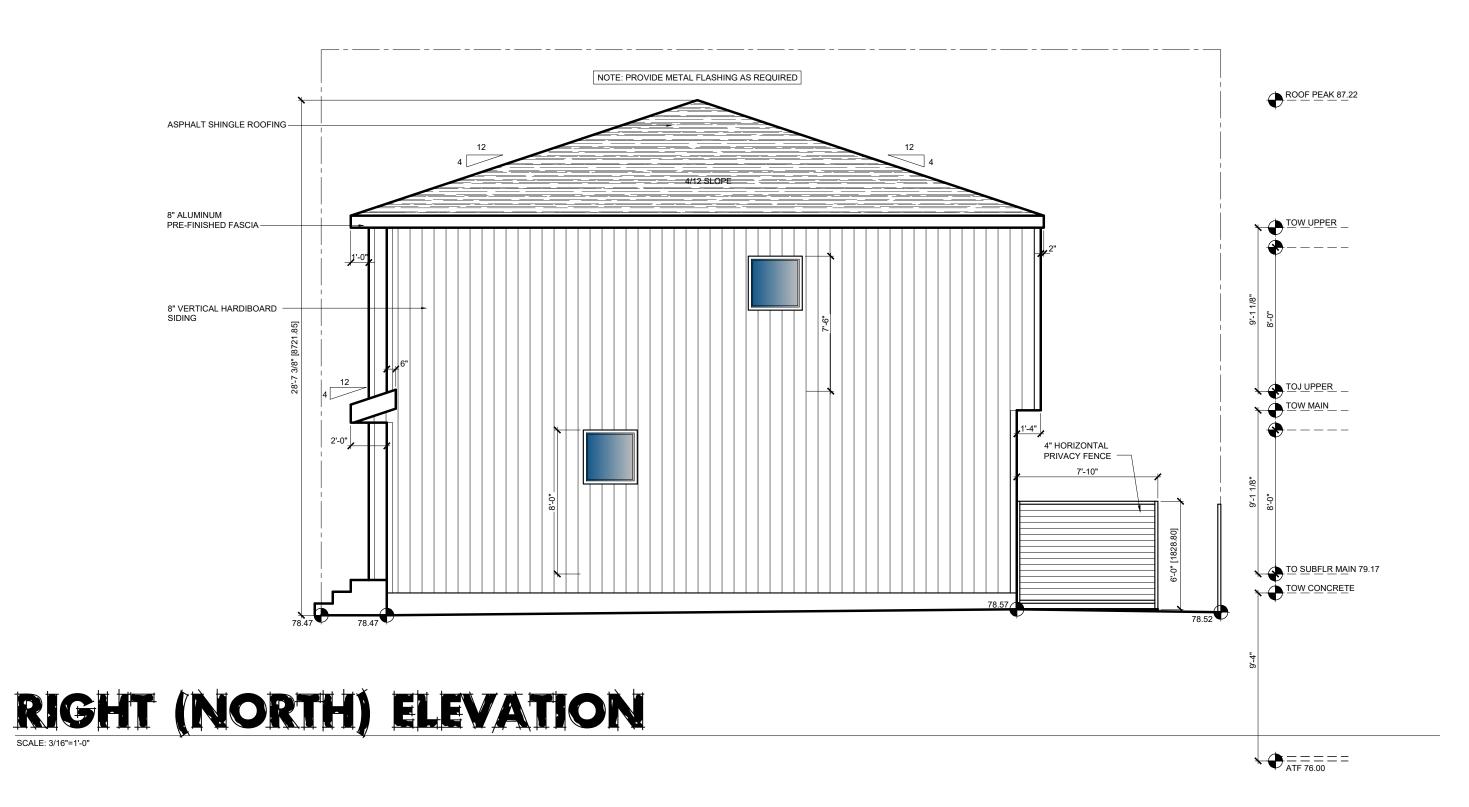

# RIGHT / LEFT ELEVATION & SECTION

| •          |            |
|------------|------------|
| PROJECT #: | 2021-2237  |
| DATE:      | 2021.03.07 |
| SCALE:     | AS SHOWN   |
| DRAWN BY:  | LL         |
| DRAWING #: |            |