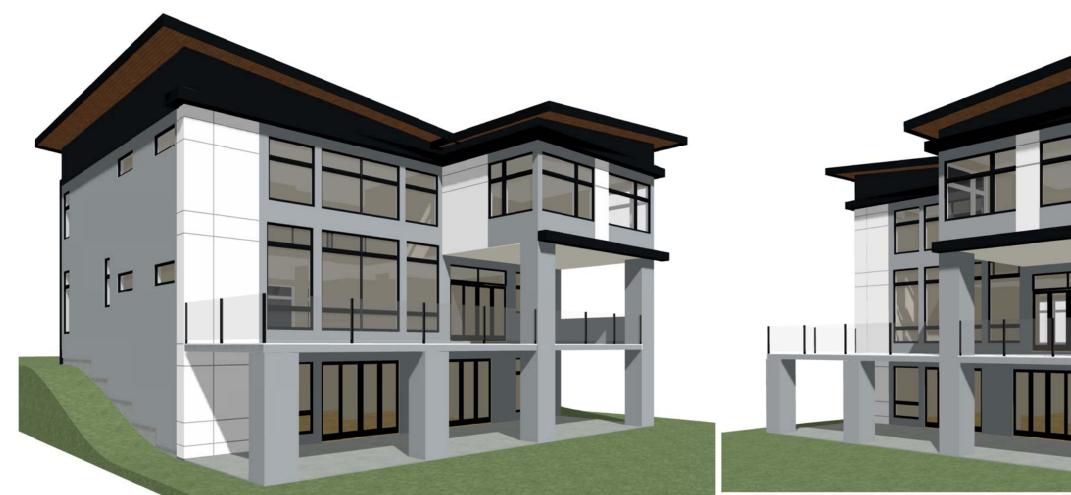

# 3D OVERVIEWS

| ISSUED FOR:        | DATE: (MD/Y)  |
|--------------------|---------------|
| DEVELOPMENT PERMIT |               |
|                    |               |
| REVISION:          | DATE: (M/D/Y) |
| 1.                 |               |
| 2.                 |               |
| 3.                 |               |
| 4.                 |               |
|                    | 1             |

| PROJECT #: | 2016-0330  |
|------------|------------|
| DATE:      | 2017.01.02 |
| SCALE:     | AS SHOWN   |
| DRAWN BY:  | PLO / JTD  |
| DRAWING #: |            |
|            |            |

246 Royal Abbey Courl NW
Calgary, Alta, 13G 4Y3
P:403.374.1921
C:403.613.4639
LegaciesDesign@gmail.com
facebook.com/lldg: