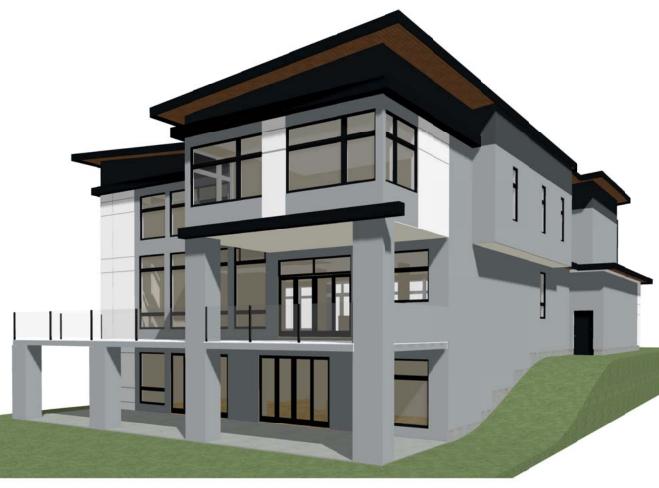

## 3D OVERVIEWS

| DATE: (M'D/Y) |
|---------------|
|               |
|               |
|               |
| DATE: (M'D/Y) |
|               |
|               |
|               |
|               |
|               |

| PROJECT #: | 2016-0330  |
|------------|------------|
| DATE:      | 2017.01.02 |
| SCALE:     | AS SHOWN   |
| DRAWN BY:  | PLO / JTD  |

DRAWING #

246 Royal Abbey Court NW
Calgary, Alta, 136 4Y3
P.403.374.1921
C.403.613.4639
LegaciesDesign@gmail.com
LastingLegaciesDesign.com
facebook.com/lldgc